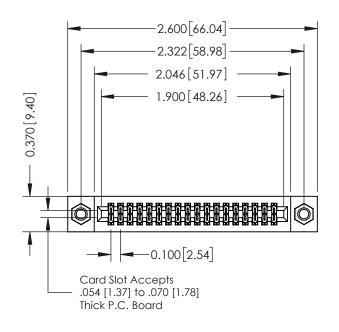

## **See Accompanying Pages for:**

- **Contact Bend Details**
- **Mounting Options**

342 / 392 Card Edge Connector Part Number: 342-036-556-207

YOUR CONNECTION TO QUALITY & SERVICE

342 ENG MASTER J.LEE DATE: OCT. 06/09 SHEET 1 OF 3