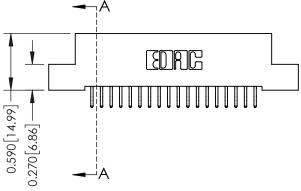

#### **Contact Detail**

556-Extender Board Bend (Code 520 Contacts) .100 [2.54] Contact Spacing x .200 [5.08] Row Spacing

# \_\_\_\_0.240[6.10] Point of Contact 0.410[10.41] SECTION A-A