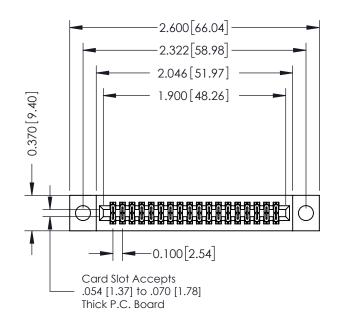

## 342 / 392 Card Edge Connector Part Number: 342-036-555-204

YOUR CONNECTION TO QUALITY & SERVICE

J.LEE DATE: OCT. 06/09 SHEET 1 OF 3 342 Assembly

342 ENG MASTER