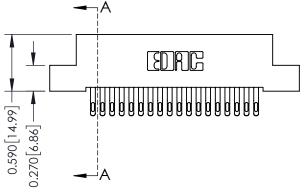

### **See Accompanying Pages for:**

- **Contact Bend Details**
- **Mounting Options**

THIS IS A C.A.D. GENERATED DRAWING DO NOT MAKE MANUAL REVISIONS TO MASTER. ISSUE NUMBER

ORIGINAL

1

| 342 / 392 Series Card Edge Connector<br>Contact Bend Detail |                                                                                                                                                                                                  | ACAD REFERENCE NO. 342 ENG MASTER |             |                  |        |
|-------------------------------------------------------------|--------------------------------------------------------------------------------------------------------------------------------------------------------------------------------------------------|-----------------------------------|-------------|------------------|--------|
|                                                             |                                                                                                                                                                                                  | DRAWN:                            | J.LEE       | DATE: OCT. 06/09 |        |
|                                                             |                                                                                                                                                                                                  | CHECKED:                          |             | DATE:            |        |
| TORONTO, ONTARIO                                            | THESE DRAWINGS AND SPECIFICATIONS ARE THE PROPERTY OF EDAC INC. AND SHALL NOT BE REPRODUCED, OR COPIED OR USED AS THE BASIS FOR THE MANUFACTURE OR SALE OF APPARATUS WITHOUT WRITTEN PERMISSION. | SCALE:                            | NTS         | SHEET :          | 2 OF 3 |
|                                                             |                                                                                                                                                                                                  | DRAWING                           | NUMBER      |                  | ISSUE  |
| YOUR CONNECTION TO QUALITY & SERVICE                        |                                                                                                                                                                                                  | 3                                 | 42 Assembly |                  | 1      |