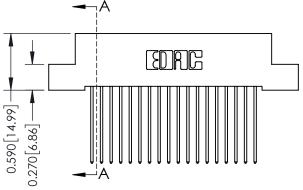

THIS IS A C.A.D. GENERATED DRAWING DO NOT MAKE MANUAL REVISIONS TO MASTER

ISSUE NUMBER

ORIGINAL

1

| 342 / 392 Card Edge Connector<br>Mounting Options |                                                                                                                                     | ACAD REFERENCE NO. 342 ENG MASTER |                         |        |  |
|---------------------------------------------------|-------------------------------------------------------------------------------------------------------------------------------------|-----------------------------------|-------------------------|--------|--|
|                                                   |                                                                                                                                     | DRAWN: J.LEE                      | DATE: <b>OCT. 06/09</b> |        |  |
|                                                   |                                                                                                                                     | CHECKED:                          | DATE:                   |        |  |
| EDAC INC                                          | ARE THE PROPERTY OF EDAC INC., AND SHALL NOT BE REPRODUCED, OR COPIED OR USED AS THE BASIS FOR THE MANUFACTURE OR SALE OF APPARATUS | SCALE: NTS                        | SHEET :                 | 3 OF 3 |  |
| TORONTO, ONTARIO                                  |                                                                                                                                     | DRAWING NUMBER                    | •                       | ISSUE  |  |
| YOUR CONNECTION TO QUALITY & SERVICE              |                                                                                                                                     | 342 Assembly                      |                         | 1      |  |