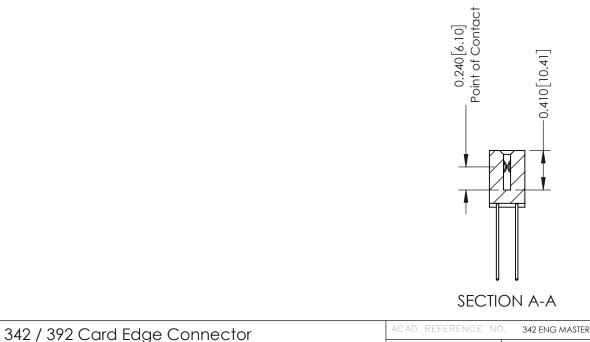

| 342 / 392 Series Card Edge Connector<br>Contact Bend Detail |                                                                                                                                   | ACAD REFERENCE NO. 342 ENG MASTER |             |                  |        |
|-------------------------------------------------------------|-----------------------------------------------------------------------------------------------------------------------------------|-----------------------------------|-------------|------------------|--------|
|                                                             |                                                                                                                                   | DRAWN:                            | J.LEE       | DATE: OCT. 06/09 |        |
|                                                             |                                                                                                                                   | CHECKED:                          |             | DATE:            |        |
| EDAC INC                                                    | ARE THE PROPERTY OF EDAC INC.,AND SHALL NOT BE REPRODUCED,OR COPIED OR USED AS THE BASIS FOR THE MANUFACTURE OR SALE OF APPARATUS | SCALE:                            | NTS         | SHEET :          | 2 OF 3 |
| TORONTO, ONTARIO                                            |                                                                                                                                   | DRAWING                           | NUMBER      |                  | ISSUE  |
| YOUR CONNECTION TO QUALITY & SERVICE                        |                                                                                                                                   | 3                                 | 42 Assembly |                  | 1      |