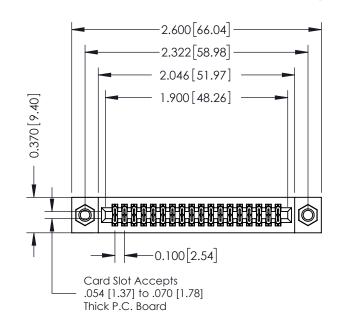

## **See Accompanying Pages for:**

- Contact Bend Details
- Mounting Options

| Part Number:       | 342-036-541-20                         | Э7                             |
|--------------------|----------------------------------------|--------------------------------|
|                    | EDAC INC<br>toronto, ontario<br>canada | THE<br>ARE<br>SHA<br>OR<br>MAN |
| YOUR CONNECTION TO | QUALITY & SERVICE                      | WITH                           |

DRAWN: J.LEE DATE: OCT. 06/09

CHECKED: DATE:

SCALE: NTS SHEET 1 OF 3

DRAWING NUMBER ISSUE

342 Assembly 1

THIS IS A C.A.D. GENERATED DRAWING DO NOT MAKE MANUAL REVISIONS TO MASTER. ISSUE NUMBER

ORIGINAL

1