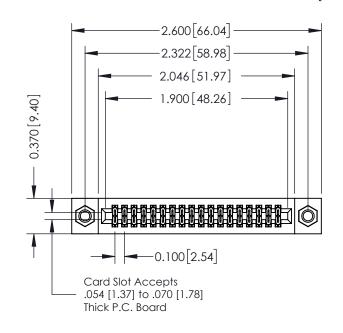

# 342 / 392 Card Edge Connector Part Number: 342-036-540-207

YOUR CONNECTION TO QUALITY & SERVICE

|   | ACAD REFERENCE NO. 342 ENG MASTER |                  |  |  |  |
|---|-----------------------------------|------------------|--|--|--|
|   | DRAWN: J.LEE                      | DATE: OCT. 06/09 |  |  |  |
|   | CHECKED:                          | DATE:            |  |  |  |
|   | SCALE: NTS                        | SHEET 1 OF 3     |  |  |  |
| 0 | DRAWING NUMBER                    | ISSUE            |  |  |  |

SECTION A-A

342 Assembly