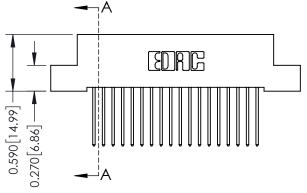

#### **Contact Detail**

540-Wire Wrap .025 Sq.(0.64 Sq.) - Tail LG=.570(14.48) .100 [2.54] Contact Spacing x .200 [5.08] Row Spacing

0.410[10.41]

SECTION A-A

342 Assembly