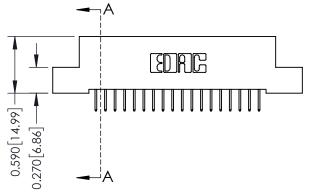

Mounting Option 07-M3-0.5 Metric Threaded Inserts

### **Contact Detail**

524-P.C. Tail .018 Sq.(0.46 Sq.) - Tail LG=.185(4.70) .100 [2.54] Contact Spacing x .200 [5.08] Row Spacing







# 0.240 [6.10] Point of Contact 0.410[10.41] SECTION A-A

### **See Accompanying Pages for:**

- **Contact Bend Details**
- **Mounting Options**

| 342 / 392 Card Edge Connector |
|-------------------------------|
| Part Number: 342-036-524-207  |



|   | ACAD REFERENCE NO | . 342 ENG MASTER |  |  |  |
|---|-------------------|------------------|--|--|--|
|   | DRAWN: J.LEE      | DATE: OCT. 06/09 |  |  |  |
|   | CHECKED:          | DATE:            |  |  |  |
|   | SCALE: NTS        | SHEET 1 OF 3     |  |  |  |
| ) | DRAWING NUMBER    | ISSUE            |  |  |  |

342 Assembly

THIS IS A C.A.D. GENERATED DRAWING DO NOT MAKE MANUAL REVISIONS TO MASTER. ISSUE NUMBER

ORIGINAL

1



| 342 / 392 Series Card Edge Connector<br>Contact Bend Detail |