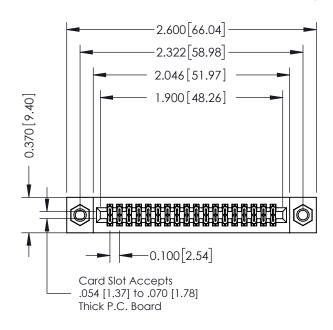

### **Contact Detail**

524-P.C. Tail .018 Sq.(0.46 Sq.) - Tail LG=.185(4.70) .100 [2.54] Contact Spacing x .200 [5.08] Row Spacing