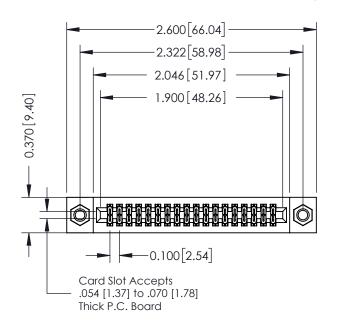

# 342 / 392 Card Edge Connector Part Number: 342-036-523-207

YOUR CONNECTION TO QUALITY & SERVICE

|   | DRAWN: J.LEE   | DATE: O | CT. 06/09 |
|---|----------------|---------|-----------|
|   | CHECKED:       | DATE:   |           |
|   | SCALE: NTS     | SHEET   | 1 OF 3    |
| D | DRAWING NUMBER |         | ISSUE     |
|   | 342 Assembly   |         | 1         |

SECTION A-A

342 ENG MASTER