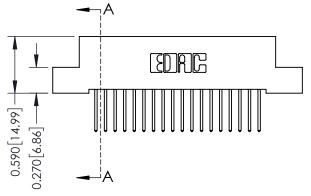

#### **Mounting Option**

07-M3-0.5 Metric Threaded Inserts

#### **Contact Detail**

523-P.C. Tail .025 Sq.(0.64 Sq.) - Tail LG=.400(10.16) .100 [2.54] Contact Spacing x .200 [5.08] Row Spacing



0.240 [6.10] Point of Contact

0.410[10.41]





# 342 / 392 Card Edge Connector Part Number: 342-036-523-207

YOUR CONNECTION TO QUALITY & SERVICE

|   | DRAWN: J.LEE   | DATE: O | CT. 06/09 |
|---|----------------|---------|-----------|
|   | CHECKED:       | DATE:   |           |
|   | SCALE: NTS     | SHEET   | 1 OF 3    |
| D | DRAWING NUMBER |         | ISSUE     |
|   | 342 Assembly   |         | 1         |

SECTION A-A

342 ENG MASTER

### **See Accompanying Pages for:**

- **Contact Bend Details**
- **Mounting Options**

THIS IS A C.A.D. GENERATED DRAWING DO NOT MAKE MANUAL REVISIONS TO MASTER. ISSUE NUMBER

ORIGINAL

1



| 342 / 392 Series Card Edge Connector Contact Bend Detail |