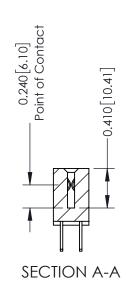

342 Assembly

THIS IS A C.A.D. GENERATED DRAWING DO NOT MAKE MANUAL REVISIONS TO MASTER. ISSUE NUMBER

ORIGINAL

1

| 342 / 392 Series Card Edge Connector<br>Contact Bend Detail |                                                                                                                                     | ACAD REFERENCE NO. 342 ENG MASTER |             |          |          |
|-------------------------------------------------------------|-------------------------------------------------------------------------------------------------------------------------------------|-----------------------------------|-------------|----------|----------|
|                                                             |                                                                                                                                     | DRAWN:                            | J.LEE       | DATE: OC | T. 06/09 |
|                                                             |                                                                                                                                     | CHECKED:                          |             | DATE:    |          |
| EDAC INC                                                    | ARE THE PROPERTY OF EDAC INC.,AND — SHALL NOT BE REPRODUCED,OR COPIED OR USED AS THE BASIS FOR THE MANUFACTURE OR SALE OF APPARATUS | SCALE:                            | NTS         | SHEET :  | 2 OF 3   |
| TORONTO, ONTARIO                                            |                                                                                                                                     | DRAWING                           | NUMBER      |          | ISSUE    |
| YOUR CONNECTION TO QUALITY & SERVICE                        |                                                                                                                                     | 3                                 | 42 Assembly |          | 1        |