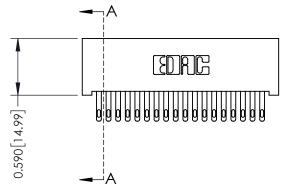

342 Assembly

THIS IS A C.A.D. GENERATED DRAWING DO NOT MAKE MANUAL REVISIONS TO MASTER. ISSUE NUMBER

ORIGINAL

1

| 342 / 392 Series Card Edge Connector<br>Contact Bend Detail |                                                                                                                                     | ACAD REFERENCE NO. 342 ENG MASTER |             |          |          |
|-------------------------------------------------------------|-------------------------------------------------------------------------------------------------------------------------------------|-----------------------------------|-------------|----------|----------|
|                                                             |                                                                                                                                     | DRAWN:                            | J.LEE       | DATE: OC | T. 06/09 |
|                                                             |                                                                                                                                     | CHECKED:                          |             | DATE:    |          |
| EDAC INC                                                    | ARE THE PROPERTY OF EDAC INC.,AND — SHALL NOT BE REPRODUCED,OR COPIED OR USED AS THE BASIS FOR THE MANUFACTURE OR SALE OF APPARATUS | SCALE:                            | NTS         | SHEET :  | 2 OF 3   |
| TORONTO, ONTARIO                                            |                                                                                                                                     | DRAWING                           | NUMBER      |          | ISSUE    |
| YOUR CONNECTION TO QUALITY & SERVICE                        |                                                                                                                                     | 3                                 | 42 Assembly |          | 1        |