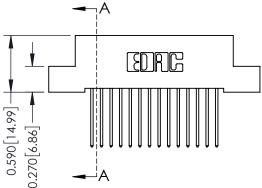

## **Mounting Option**

02-.128 (3.25) Wide Mounting Slots

## **Contact Detail**

540-Wire Wrap .025 Sq.(0.64 Sq.) - Tail LG=.570(14.48) .100 [2.54] Contact Spacing x .200 [5.08] Row Spacing





## **See Accompanying Pages for:**

- **Contact Bend Details**
- **Mounting Options**



| Part Number: 342-028-540-202 |   |
|------------------------------|---|
| 342 / 392 Card Edge Connecto | r |



|   | ACAD REFERENCE NO | 342 ENG MASTER   |
|---|-------------------|------------------|
|   | DRAWN: J.LEE      | DATE: OCT. 06/09 |
|   | CHECKED:          | DATE:            |
|   | SCALE: NTS        | SHEET 1 OF 3     |
| 0 | DRAWING NUMBER    | ISSUE            |
|   | 342 Assembly      | 1                |

THIS IS A C.A.D. GENERATED DRAWING DO NOT MAKE MANUAL REVISIONS TO MASTER. ISSUE NUMBER

ORIGINAL

1



| 342 / 392 Series Card Edge Connector