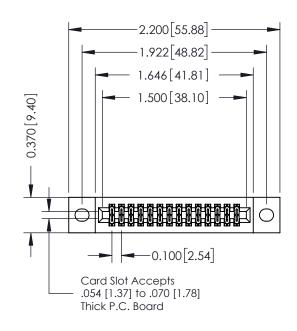

## **See Accompanying Pages for:**

- **Contact Bend Details**
- **Mounting Options**

| Part Number: 342-028-540-202 |   |
|------------------------------|---|
| 342 / 392 Card Edge Connecto | r |

|   | ACAD REFERENCE NO | 342 ENG MASTER   |
|---|-------------------|------------------|
|   | DRAWN: J.LEE      | DATE: OCT. 06/09 |
|   | CHECKED:          | DATE:            |
|   | SCALE: NTS        | SHEET 1 OF 3     |
| 0 | DRAWING NUMBER    | ISSUE            |
|   | 342 Assembly      | 1                |