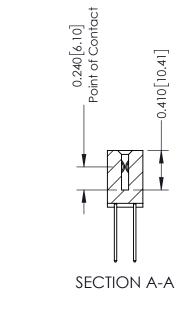

## **Contact Detail**

540-Wire Wrap .025 Sq.(0.64 Sq.) - Tail LG=.570(14.48) .100 [2.54] Contact Spacing x .200 [5.08] Row Spacing