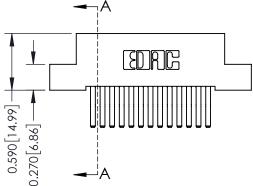

# \_\_\_\_0.240[6.10] Point of Contact 0.410[10.41] **SECTION A-A**

342 Assembly

THIS IS A C.A.D. GENERATED DRAWING DO NOT MAKE MANUAL REVISIONS TO MASTER. ISSUE NUMBER

ORIGINAL

1

| 342 / 392 Series Card Edge Connector<br>Contact Bend Detail |                                                                                                                                                                                                  | ACAD REFERENCE NO. 342 ENG MASTER |             |                  |        |
|-------------------------------------------------------------|--------------------------------------------------------------------------------------------------------------------------------------------------------------------------------------------------|-----------------------------------|-------------|------------------|--------|
|                                                             |                                                                                                                                                                                                  | DRAWN:                            | J.LEE       | DATE: OCT. 06/09 |        |
|                                                             |                                                                                                                                                                                                  | CHECKED:                          |             | DATE:            |        |
| TORONTO, ONTARIO                                            | THESE DRAWINGS AND SPECIFICATIONS ARE THE PROPERTY OF EDAC INC. AND SHALL NOT BE REPRODUCED, OR COPIED OR USED AS THE BASIS FOR THE MANUFACTURE OR SALE OF APPARATUS WITHOUT WRITTEN PERMISSION. | SCALE:                            | NTS         | SHEET :          | 2 OF 3 |
|                                                             |                                                                                                                                                                                                  | DRAWING                           | NUMBER      |                  | ISSUE  |
| YOUR CONNECTION TO QUALITY & SERVICE                        |                                                                                                                                                                                                  | 3                                 | 42 Assembly |                  | 1      |