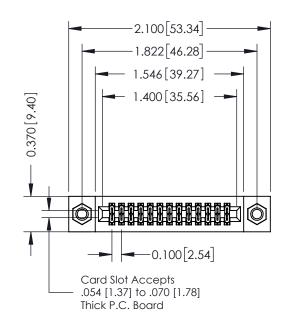

#### **Contact Detail**

560-Extender Board Bend (Code 523 Contacts) .100 [2.54] Contact Spacing x .200 [5.08] Row Spacing

## **See Accompanying Pages for:**

- **Contact Bend Details**
- **Mounting Options**

342 / 392 Card Edge Connector Part Number: 342-026-560-207

YOUR CONNECTION TO QUALITY & SERVICE

342 ENG MASTER J.LEE DATE: OCT. 06/09 SHEET 1 OF 3