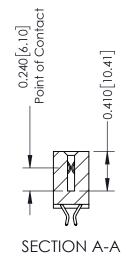

## **Mounting Option**

12-.128 (3.25) Dia. Side Mounting Holes

**Contact Detail** 

556-Extender Board Bend (Code 520 Contacts) .100 [2.54] Contact Spacing x .200 [5.08] Row Spacing THIS IS A C.A.D. GENERATED DRAWING