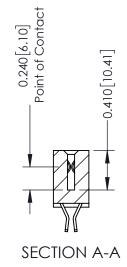

## **Mounting Option**

12-.128 (3.25) Dia. Side Mounting Holes

**Contact Detail** 

555-Extender Board Bend (Code 500 Contacts) .100 [2.54] Contact Spacing x .200 [5.08] Row Spacing

342 Assembly

THIS IS A C.A.D. GENERATED DRAWING DO NOT MAKE MANUAL REVISIONS TO MASTER. ISSUE NUMBER

ORIGINAL

1

| Contact Bend Detail                  |                                                                                                                                                                                                  | ACAD REFERENCE NO. 342 ENG MASTER |             |                  |        |
|--------------------------------------|--------------------------------------------------------------------------------------------------------------------------------------------------------------------------------------------------|-----------------------------------|-------------|------------------|--------|
|                                      |                                                                                                                                                                                                  | DRAWN:                            | J.LEE       | DATE: OCT. 06/09 |        |
|                                      |                                                                                                                                                                                                  | CHECKED:                          |             | DATE:            |        |
| EDAC INC                             | THESE DRAWINGS AND SPECIFICATIONS ARE THE PROPERTY OF EDAC INC. AND SHALL NOT BE REPRODUCED, OR COPIED OR USED AS THE BASIS FOR THE MANUFACTURE OR SALE OF APPARATUS WITHOUT WRITTEN PERMISSION. | SCALE:                            | NTS         | SHEET :          | 2 OF 3 |
| TORONTO, ONTARIO                     |                                                                                                                                                                                                  | DRAWING                           | NUMBER      |                  | ISSUE  |
| YOUR CONNECTION TO QUALITY & SERVICE |                                                                                                                                                                                                  | 3                                 | 42 Assembly |                  | 1      |