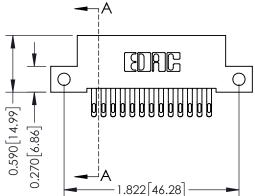

## **See Accompanying Pages for:**

- **Contact Bend Details**
- **Mounting Options**

| 342 / 392 Card | l Edge Conn   | ector         |
|----------------|---------------|---------------|
| Part Number: 3 | 342-026-555-2 | 212           |
|                | EDAC INC      | THESE DRAWING |

YOUR CONNECTION TO QUALITY & SERVICE

| ACAD REFERENCE NO. 342 ENG MASIER |                  |  |  |  |
|-----------------------------------|------------------|--|--|--|
| DRAWN: J.LEE                      | DATE: OCT. 06/09 |  |  |  |
| CHECKED:                          | DATE:            |  |  |  |
| SCALE: NTS                        | SHEET 1 OF 3     |  |  |  |
| DRAWING NUMBER                    | ISSUE            |  |  |  |