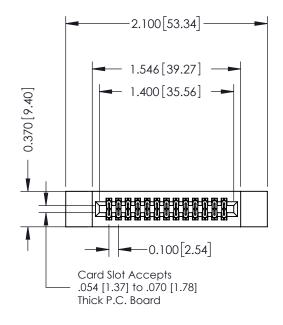

## **See Accompanying Pages for:**

- **Contact Bend Details**
- **Mounting Options**

| 342 / 392 Card | l Edge Conn   | ector         |
|----------------|---------------|---------------|
| Part Number: 3 | 342-026-555-2 | 212           |
|                | EDAC INC      | THESE DRAWING |

YOUR CONNECTION TO QUALITY & SERVICE

| ACAD REFERENCE NO. 342 ENG MASIER |                  |  |  |  |
|-----------------------------------|------------------|--|--|--|
| DRAWN: J.LEE                      | DATE: OCT. 06/09 |  |  |  |
| CHECKED:                          | DATE:            |  |  |  |
| SCALE: NTS                        | SHEET 1 OF 3     |  |  |  |
| DRAWING NUMBER                    | ISSUE            |  |  |  |