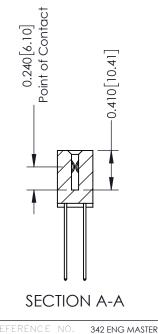

1

| 342 / 392 Series Card Edge Connector<br>Contact Bend Detail |                                                                                                                                              | ACAD REFERENCE NO. 342 ENG MASTER |             |                  |        |
|-------------------------------------------------------------|----------------------------------------------------------------------------------------------------------------------------------------------|-----------------------------------|-------------|------------------|--------|
|                                                             |                                                                                                                                              | DRAWN:                            | J.LEE       | DATE: OCT. 06/09 |        |
|                                                             |                                                                                                                                              | CHECKED:                          |             | DATE:            |        |
| EDAC INC                                                    | ARE THE PROPERTY OF EDAC INC.,AND -<br>SHALL NOT BE REPRODUCED,OR COPIED<br>OR USED AS THE BASIS FOR THE<br>MANUFACTURE OR SALE OF APPARATUS | SCALE:                            | NTS         | SHEET :          | 2 OF 3 |
| TORONTO, ONTARIO                                            |                                                                                                                                              | DRAWING                           | NUMBER      |                  | ISSUE  |
| YOUR CONNECTION TO QUALITY & SERVICE                        |                                                                                                                                              | 3                                 | 42 Assembly |                  | 1      |