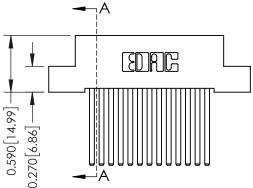

THIS IS A C.A.D. GENERATED DRAWING DO NOT MAKE MANUAL REVISIONS TO MASTER

ISSUE NUMBER

ORIGINAL

1

| 342 / 392 Card Edge Connector<br>Mounting Options |                                                                                                                                             | ACAD REFERENCE NO. 342 ENG MASTER |                         |        |  |  |
|---------------------------------------------------|---------------------------------------------------------------------------------------------------------------------------------------------|-----------------------------------|-------------------------|--------|--|--|
|                                                   |                                                                                                                                             | DRAWN: J.LEE                      | DATE: <b>OCT. 06/09</b> |        |  |  |
|                                                   |                                                                                                                                             | CHECKED:                          | DATE:                   |        |  |  |
| EDAC INC                                          | THESE DRAWINGS AND SPECIFICATIONS<br>ARE THE PROPERTY OF EDAC INC.,AND<br>SHALL NOT BE REPRODUCED,OR COPIED<br>OR USED AS THE BASIS FOR THE | SCALE: NTS                        | SHEET :                 | 3 OF 3 |  |  |
| TORONTO, ONTARIO                                  |                                                                                                                                             | DRAWING NUMBER                    | •                       | ISSUE  |  |  |
| YOUR CONNECTION TO QUALITY & SERVICE              | MANUFACTURE OR SALE OF APPARATUS                                                                                                            | 342 Assembly                      |                         | 1      |  |  |