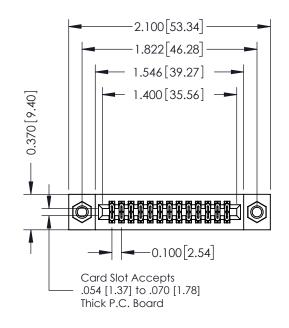

342 / 392 Card Edge Connector

342 Assembly YOUR CONNECTION TO QUALITY & SERVICE WITHOUT WRITTEN PERMISSION.

THIS IS A C.A.D. GENERATED DRAWING DO NOT MAKE MANUAL REVISIONS TO MASTER. ISSUE NUMBER

ORIGINAL

**Mounting Option** 

07-M3-0.5 Metric Threaded Inserts

**Contact Detail** 

544-Wire Wrap .050x.025(1.27x0.64) - Tail LG=.760(19.30) DO NOT MAKE MANUAL REVISIONS TO MASTER .100 [2.54] Contact Spacing x .200 [5.08] Row Spacing