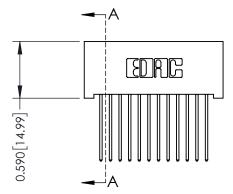

THIS IS A C.A.D. GENERATED DRAWING DO NOT MAKE MANUAL REVISIONS TO MASTER. ISSUE NUMBER

ORIGINAL

1

| 342 / 392 Series Card Edge Connector<br>Contact Bend Detail |                                                                                                                                                                                                  | ACAD REFERENCE NO. 342 ENG MASTER |             |                  |        |  |
|-------------------------------------------------------------|--------------------------------------------------------------------------------------------------------------------------------------------------------------------------------------------------|-----------------------------------|-------------|------------------|--------|--|
|                                                             |                                                                                                                                                                                                  | DRAWN:                            | J.LEE       | DATE: OCT. 06/09 |        |  |
|                                                             |                                                                                                                                                                                                  | CHECKED:                          |             | DATE:            |        |  |
| TORONTO, ONTARIO                                            | THESE DRAWINGS AND SPECIFICATIONS ARE THE PROPERTY OF EDAC INC.,AND SHALL NOT BE REPRODUCED, OR COPIED OR USED AS THE BASIS FOR THE MANUFACTURE OR SALE OF APPARATUS WITHOUT WRITTEN PERMISSION. | SCALE:                            | NTS         | SHEET :          | 2 OF 3 |  |
|                                                             |                                                                                                                                                                                                  | DRAWING                           | NUMBER      |                  | ISSUE  |  |
| YOUR CONNECTION TO QUALITY & SERVICE                        |                                                                                                                                                                                                  | 3                                 | 42 Assembly |                  | 1      |  |