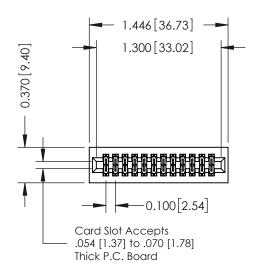

## **See Accompanying Pages for:**

- Contact Bend Details
- Mounting Options

| 342 / 392 Card Edge Connector<br>Part Number: 342-024-542-201 |                                                                                                                                                                                                  | ACAD REFERENCE NO. 342 ENG MASTER |             |         |           |  |
|---------------------------------------------------------------|--------------------------------------------------------------------------------------------------------------------------------------------------------------------------------------------------|-----------------------------------|-------------|---------|-----------|--|
|                                                               |                                                                                                                                                                                                  | DRAWN:                            | J.LEE       | DATE: O | CT. 06/09 |  |
|                                                               |                                                                                                                                                                                                  | CHECKED:                          |             | DATE:   |           |  |
| TORONTO, ONTARIO CANADA                                       | THESE DRAWINGS AND SPECIFICATIONS ARE THE PROPERTY OF EDAC INC. AND SHALL NOT BE REPRODUCED, OR COPIED OR USED AS THE BASIS FOR THE MANUFACTURE OR SALE OF APPARATUS WITHOUT WRITTEN PERMISSION. | SCALE:                            | NTS         | SHEET   | 1 OF 3    |  |
|                                                               |                                                                                                                                                                                                  | DRAWING                           | NUMBER      |         | ISSUE     |  |
|                                                               |                                                                                                                                                                                                  | 34                                | 12 Assembly |         | 1         |  |