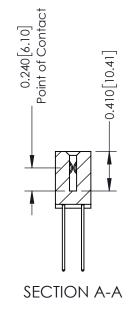

THIS IS A C.A.D. GENERATED DRAWING DO NOT MAKE MANUAL REVISIONS TO MASTER. ISSUE NUMBER

ORIGINAL

1

| 342 / 392 Series Card Edge Connector<br>Contact Bend Detail |                                                                                                                                                                                                  | ACAD REFERENCE NO. 342 ENG MASTER |             |                  |        |  |
|-------------------------------------------------------------|--------------------------------------------------------------------------------------------------------------------------------------------------------------------------------------------------|-----------------------------------|-------------|------------------|--------|--|
|                                                             |                                                                                                                                                                                                  | DRAWN:                            | J.LEE       | DATE: OCT. 06/09 |        |  |
|                                                             |                                                                                                                                                                                                  | CHECKED:                          |             | DATE:            |        |  |
| TORONTO, ONTARIO                                            | THESE DRAWINGS AND SPECIFICATIONS ARE THE PROPERTY OF EDAC INC.,AND SHALL NOT BE REPRODUCED, OR COPIED OR USED AS THE BASIS FOR THE MANUFACTURE OR SALE OF APPARATUS WITHOUT WRITTEN PERMISSION. | SCALE:                            | NTS         | SHEET :          | 2 OF 3 |  |
|                                                             |                                                                                                                                                                                                  | DRAWING                           | NUMBER      |                  | ISSUE  |  |
| YOUR CONNECTION TO QUALITY & SERVICE                        |                                                                                                                                                                                                  | 3                                 | 42 Assembly |                  | 1      |  |