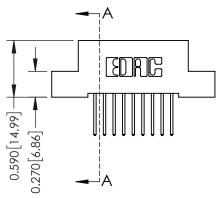

THIS IS A C.A.D. GENERATED DRAWING DO NOT MAKE MANUAL REVISIONS TO MASTER. ISSUE NUMBER

ORIGINAL

1

| 342 / 392 Series Card Edge Connector<br>Contact Bend Detail |                                                                                                                                                                                               | ACAD REFERENCE NO. 342 ENG MASTER |             |                  |        |  |
|-------------------------------------------------------------|-----------------------------------------------------------------------------------------------------------------------------------------------------------------------------------------------|-----------------------------------|-------------|------------------|--------|--|
|                                                             |                                                                                                                                                                                               | DRAWN:                            | J.LEE       | DATE: OCT. 06/09 |        |  |
|                                                             |                                                                                                                                                                                               | CHECKED:                          |             | DATE:            |        |  |
| TORONTO, ONTARIO                                            | THESE DRAWINGS AND SPECIFICATIONS ARE THE PROPERTY OF EDAC INCAND SHALL NOT BE REPRODUCED,OR COPIED OR USED AS THE BASIS FOR THE MANUFACTURE OR SALE OF APPARATUS WITHOUT WRITTEN PERMISSION. | SCALE:                            | NTS         | SHEET :          | 2 OF 3 |  |
|                                                             |                                                                                                                                                                                               | DRAWING                           | NUMBER      |                  | ISSUE  |  |
| YOUR CONNECTION TO QUALITY & SERVICE                        |                                                                                                                                                                                               | 3                                 | 42 Assembly |                  | 1      |  |