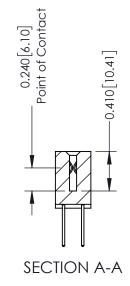

## **Contact Detail**

523-P.C. Tail .025 Sq.(0.64 Sq.) - Tail LG=.400(10.16) .100 [2.54] Contact Spacing x .200 [5.08] Row Spacing

| 342 / 392 Card Edge Connector<br>Part Number: 342-018-523-207 |                                                                                                                                                               | ACAD REFERENCE NO. 342 ENG MASTER |         |           |  |
|---------------------------------------------------------------|---------------------------------------------------------------------------------------------------------------------------------------------------------------|-----------------------------------|---------|-----------|--|
|                                                               |                                                                                                                                                               | DRAWN: J.LEE                      | DATE: O | CT. 06/09 |  |
|                                                               |                                                                                                                                                               | CHECKED:                          | DATE:   |           |  |
| EDAC INC                                                      | THESE DRAWINGS AND SPECIFICATIONS                                                                                                                             | SCALE: NTS                        | SHEET   | I OF 3    |  |
| TORONTO, ONTARIO CANADA YOUR CONNECTION TO QUALITY & SERVICE  | ARE THE PROPERTY OF EDAC INC.,AND SHALL NOT BE REPRODUCED,OR COPIED OR USED AS THE BASIS FOR THE MANUFACTURE OR SALE OF APPARATUS WITHOUT WRITTEN PERMISSION. | DRAWING NUMBER                    |         | ISSUE     |  |
|                                                               |                                                                                                                                                               | 342 Assembly                      |         | 1         |  |