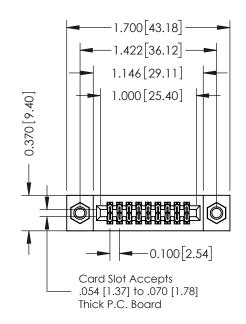

## **Contact Detail**

523-P.C. Tail .025 Sq.(0.64 Sq.) - Tail LG=.400(10.16) .100 [2.54] Contact Spacing x .200 [5.08] Row Spacing

| 342 / 392 Card Edge Connector<br>Part Number: 342-018-523-207 |                                                                                                                                                               | ACAD REFERENCE NO. 342 ENG MASTER |         |           |  |
|---------------------------------------------------------------|---------------------------------------------------------------------------------------------------------------------------------------------------------------|-----------------------------------|---------|-----------|--|
|                                                               |                                                                                                                                                               | DRAWN: J.LEE                      | DATE: O | CT. 06/09 |  |
|                                                               |                                                                                                                                                               | CHECKED:                          | DATE:   |           |  |
| EDAC INC                                                      | THESE DRAWINGS AND SPECIFICATIONS                                                                                                                             | SCALE: NTS                        | SHEET   | I OF 3    |  |
| TORONTO, ONTARIO CANADA YOUR CONNECTION TO QUALITY & SERVICE  | ARE THE PROPERTY OF EDAC INC.,AND SHALL NOT BE REPRODUCED,OR COPIED OR USED AS THE BASIS FOR THE MANUFACTURE OR SALE OF APPARATUS WITHOUT WRITTEN PERMISSION. | DRAWING NUMBER                    |         | ISSUE     |  |
|                                                               |                                                                                                                                                               | 342 Assembly                      |         | 1         |  |