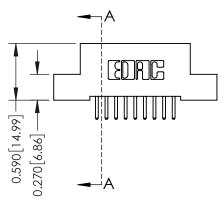

## **Contact Detail**

520-P.C. Tail .030x.018(0.76x0.46) - Tail LG=.185(4.70) .100 [2.54] Contact Spacing x .200 [5.08] Row Spacing

THIS IS A C.A.D. GENERATED DRAWING

ISSUE NUMBER

ORIGINAL

| 342 / 392 Card Edge Connector<br>Part Number: 342-018-520-204 |                                                                                                                                                                                                 | ACAD REFERENCE NO. 342 ENG MASTER |             |         |           |  |
|---------------------------------------------------------------|-------------------------------------------------------------------------------------------------------------------------------------------------------------------------------------------------|-----------------------------------|-------------|---------|-----------|--|
|                                                               |                                                                                                                                                                                                 | DRAWN:                            | J.LEE       | DATE: O | CT. 06/09 |  |
|                                                               |                                                                                                                                                                                                 | CHECKED:                          |             | DATE:   |           |  |
| TORONTO, ONTARIO                                              | THESE DRAWINGS AND SPECIFICATIONS ARE THE PROPERTY OF EDAC INC.,AND SHALL NOT BE REPRODUCED,OR COPIED OR USED AS THE BASIS FOR THE MANUFACTURE OR SALE OF APPARATUS WITHOUT WRITTEN PERMISSION. | SCALE:                            | NTS         | SHEET   | 1 OF 3    |  |
|                                                               |                                                                                                                                                                                                 | DRAWING                           | NUMBER      |         | ISSUE     |  |
|                                                               |                                                                                                                                                                                                 | 3                                 | 42 Assembly |         | 1         |  |