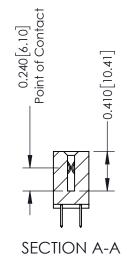

## **Contact Detail**

520-P.C. Tail .030x.018(0.76x0.46) - Tail LG=.185(4.70) .100 [2.54] Contact Spacing x .200 [5.08] Row Spacing

THIS IS A C.A.D. GENERATED DRAWING

ISSUE NUMBER

ORIGINAL

| 342 / 392 Card Edge Connector<br>Part Number: 342-018-520-204 |                                                                                                                                                                                                 | ACAD REFERENCE NO. 342 ENG MASTER |             |         |           |  |
|---------------------------------------------------------------|-------------------------------------------------------------------------------------------------------------------------------------------------------------------------------------------------|-----------------------------------|-------------|---------|-----------|--|
|                                                               |                                                                                                                                                                                                 | DRAWN:                            | J.LEE       | DATE: O | CT. 06/09 |  |
|                                                               |                                                                                                                                                                                                 | CHECKED:                          |             | DATE:   |           |  |
| TORONTO, ONTARIO                                              | THESE DRAWINGS AND SPECIFICATIONS ARE THE PROPERTY OF EDAC INC.,AND SHALL NOT BE REPRODUCED,OR COPIED OR USED AS THE BASIS FOR THE MANUFACTURE OR SALE OF APPARATUS WITHOUT WRITTEN PERMISSION. | SCALE:                            | NTS         | SHEET   | 1 OF 3    |  |
|                                                               |                                                                                                                                                                                                 | DRAWING                           | NUMBER      |         | ISSUE     |  |
|                                                               |                                                                                                                                                                                                 | 3                                 | 42 Assembly |         | 1         |  |