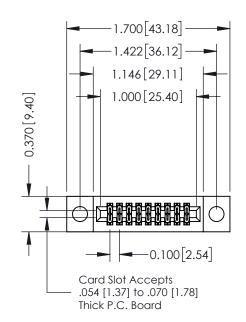

## **Contact Detail**

520-P.C. Tail .030x.018(0.76x0.46) - Tail LG=.185(4.70) .100 [2.54] Contact Spacing x .200 [5.08] Row Spacing

THIS IS A C.A.D. GENERATED DRAWING

ISSUE NUMBER

ORIGINAL

| 342 / 392 Card Edge Connector<br>Part Number: 342-018-520-204 |                                                                                                                                                                                                 | ACAD REFERENCE NO. 342 ENG MASTER |             |         |           |  |
|---------------------------------------------------------------|-------------------------------------------------------------------------------------------------------------------------------------------------------------------------------------------------|-----------------------------------|-------------|---------|-----------|--|
|                                                               |                                                                                                                                                                                                 | DRAWN:                            | J.LEE       | DATE: O | CT. 06/09 |  |
|                                                               |                                                                                                                                                                                                 | CHECKED:                          |             | DATE:   |           |  |
| TORONTO, ONTARIO                                              | THESE DRAWINGS AND SPECIFICATIONS ARE THE PROPERTY OF EDAC INC.,AND SHALL NOT BE REPRODUCED,OR COPIED OR USED AS THE BASIS FOR THE MANUFACTURE OR SALE OF APPARATUS WITHOUT WRITTEN PERMISSION. | SCALE:                            | NTS         | SHEET   | 1 OF 3    |  |
|                                                               |                                                                                                                                                                                                 | DRAWING                           | NUMBER      |         | ISSUE     |  |
|                                                               |                                                                                                                                                                                                 | 3                                 | 42 Assembly |         | 1         |  |