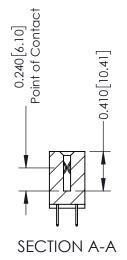

THIS IS A C.A.D. GENERATED DRAWING DO NOT MAKE MANUAL REVISIONS TO MASTER. ISSUE NUMBER

ORIGINAL

1

| 342 / 392 Series Card Edge Connector<br>Contact Bend Detail |                                                                                                                                                                                                 | ACAD REFERENCE NO. 342 ENG MASTER |             |                  |        |  |
|-------------------------------------------------------------|-------------------------------------------------------------------------------------------------------------------------------------------------------------------------------------------------|-----------------------------------|-------------|------------------|--------|--|
|                                                             |                                                                                                                                                                                                 | DRAWN:                            | J.LEE       | DATE: OCT. 06/09 |        |  |
|                                                             |                                                                                                                                                                                                 | CHECKED:                          |             | DATE:            |        |  |
| TORONTO, ONTARIO                                            | THESE DRAWINGS AND SPECIFICATIONS ARE THE PROPERTY OF EDAC INC.,AND SHALL NOT BE REPRODUCED,OR COPIED OR USED AS THE BASIS FOR THE MANUFACTURE OR SALE OF APPARATUS WITHOUT WRITTEN PERMISSION. | SCALE:                            | NTS         | SHEET :          | 2 OF 3 |  |
|                                                             |                                                                                                                                                                                                 | DRAWING                           | NUMBER      |                  | ISSUE  |  |
| YOUR CONNECTION TO QUALITY & SERVICE                        |                                                                                                                                                                                                 | 3                                 | 42 Assembly |                  | 1      |  |