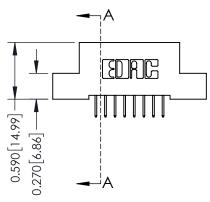

THIS IS A C.A.D. GENERATED DRAWING DO NOT MAKE MANUAL REVISIONS TO MASTER. ISSUE NUMBER

ORIGINAL

1

| 342 / 392 Series Card Edge Connector<br>Contact Bend Detail |                                                                                                                                                                                                 | ACAD REFERENCE NO. 342 ENG MASTER |             |                  |        |  |
|-------------------------------------------------------------|-------------------------------------------------------------------------------------------------------------------------------------------------------------------------------------------------|-----------------------------------|-------------|------------------|--------|--|
|                                                             |                                                                                                                                                                                                 | DRAWN:                            | J.LEE       | DATE: OCT. 06/09 |        |  |
|                                                             |                                                                                                                                                                                                 | CHECKED:                          |             | DATE:            |        |  |
| TORONTO, ONTARIO                                            | THESE DRAWINGS AND SPECIFICATIONS ARE THE PROPERTY OF EDAC INC.,AND SHALL NOT BE REPRODUCED,OR COPIED OR USED AS THE BASIS FOR THE MANUFACTURE OR SALE OF APPARATUS WITHOUT WRITTEN PERMISSION. | SCALE:                            | NTS         | SHEET :          | 2 OF 3 |  |
|                                                             |                                                                                                                                                                                                 | DRAWING                           | NUMBER      |                  | ISSUE  |  |
| YOUR CONNECTION TO QUALITY & SERVICE                        |                                                                                                                                                                                                 | 3                                 | 42 Assembly |                  | 1      |  |