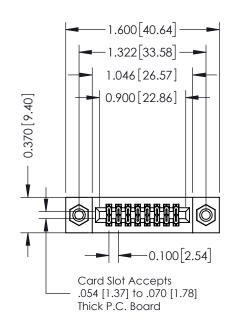

## **Contact Detail**

524-P.C. Tail .018 Sq.(0.46 Sq.) - Tail LG=.185(4.70) .100 [2.54] Contact Spacing x .200 [5.08] Row Spacing

| 342 / 392 Card Edge Connector<br>Part Number: 342-016-524-208 |                                                                                                                                                                                                 | ACAD REFERENCE NO. 342 ENG MASTER |              |         |           |  |
|---------------------------------------------------------------|-------------------------------------------------------------------------------------------------------------------------------------------------------------------------------------------------|-----------------------------------|--------------|---------|-----------|--|
|                                                               |                                                                                                                                                                                                 | DRAWN:                            | J.LEE        | DATE: O | CT. 06/09 |  |
|                                                               |                                                                                                                                                                                                 | CHECKE                            | ):           | DATE:   |           |  |
| TORONTO, ONTARIO CANADA                                       | THESE DRAWINGS AND SPECIFICATIONS ARE THE PROPERTY OF EDAC INC.,AND SHALL NOT BE REPRODUCED,OR COPIED OR USED AS THE BASIS FOR THE MANUFACTURE OR SALE OF APPARATUS WITHOUT WRITTEN PERMISSION. | SCALE:                            | NTS          | SHEET   | 1 OF 3    |  |
|                                                               |                                                                                                                                                                                                 | DRAWING                           | NUMBER       |         | ISSUE     |  |
|                                                               |                                                                                                                                                                                                 | 3                                 | 342 Assembly |         | 1         |  |