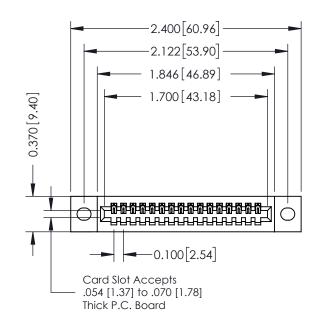

**Mounting Option** 

02-.128 (3.25) Wide Mounting Slots

**Contact Detail** 

524-P.C. Tail .018 Sq.(0.46 Sq.) - Tail LG=.185(4.70) .100 [2.54] Contact Spacing x .200 [5.08] Row Spacing

## 0.410[10.41] SECTION A-A

342 / 392 Card Edge Connector Part Number: 342-016-524-102

YOUR CONNECTION TO QUALITY & SERVICE

J.LEE DATE: OCT. 06/09 SHEET 1 OF 3 342 Assembly

342 ENG MASTER

**Contact Bend Details Mounting Options** 