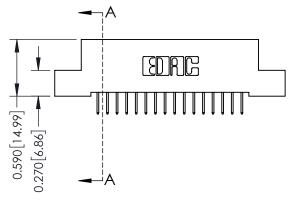

## 0.410[10.41] SECTION A-A

342 / 392 Card Edge Connector Part Number: 342-016-524-102

YOUR CONNECTION TO QUALITY & SERVICE

J.LEE DATE: OCT. 06/09 SHEET 1 OF 3 342 Assembly

342 ENG MASTER

**Contact Bend Details Mounting Options** 

**See Accompanying Pages for:** 

THIS IS A C.A.D. GENERATED DRAWING DO NOT MAKE MANUAL REVISIONS TO MASTER. ISSUE NUMBER

ORIGINAL

1

| 342 / 392 Series Card Edge Connector<br>Contact Bend Detail |                                                                                                                                                                                                  | ACAD REFERENCE NO. 342 ENG MASTER |             |                  |        |
|-------------------------------------------------------------|--------------------------------------------------------------------------------------------------------------------------------------------------------------------------------------------------|-----------------------------------|-------------|------------------|--------|
|                                                             |                                                                                                                                                                                                  | DRAWN:                            | J.LEE       | DATE: OCT. 06/09 |        |
|                                                             |                                                                                                                                                                                                  | CHECKED:                          |             | DATE:            |        |
| TORONTO, ONTARIO                                            | THESE DRAWINGS AND SPECIFICATIONS ARE THE PROPERTY OF EDAC INC. AND SHALL NOT BE REPRODUCED, OR COPIED OR USED AS THE BASIS FOR THE MANUFACTURE OR SALE OF APPARATUS WITHOUT WRITTEN PERMISSION. | SCALE:                            | NTS         | SHEET :          | 2 OF 3 |
|                                                             |                                                                                                                                                                                                  | DRAWING                           | NUMBER      |                  | ISSUE  |
| YOUR CONNECTION TO QUALITY & SERVICE                        |                                                                                                                                                                                                  | 3                                 | 42 Assembly |                  | 1      |