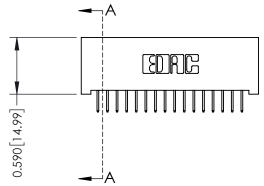

## **See Accompanying Pages for:**

- **Contact Bend Details**
- **Mounting Options**

THIS IS A C.A.D. GENERATED DRAWING DO NOT MAKE MANUAL REVISIONS TO MASTER. ISSUE NUMBER

ORIGINAL

1

| 342 / 392 Series Card Edge Connector<br>Contact Bend Detail |                                                                                                                                                                                                  | ACAD REFERENCE NO. 342 ENG MASTER |             |                  |        |
|-------------------------------------------------------------|--------------------------------------------------------------------------------------------------------------------------------------------------------------------------------------------------|-----------------------------------|-------------|------------------|--------|
|                                                             |                                                                                                                                                                                                  | DRAWN:                            | J.LEE       | DATE: OCT. 06/09 |        |
|                                                             |                                                                                                                                                                                                  | CHECKED:                          |             | DATE:            |        |
| TORONTO, ONTARIO                                            | THESE DRAWINGS AND SPECIFICATIONS ARE THE PROPERTY OF EDAC INC. AND SHALL NOT BE REPRODUCED, OR COPIED OR USED AS THE BASIS FOR THE MANUFACTURE OR SALE OF APPARATUS WITHOUT WRITTEN PERMISSION. | SCALE:                            | NTS         | SHEET :          | 2 OF 3 |
|                                                             |                                                                                                                                                                                                  | DRAWING                           | NUMBER      |                  | ISSUE  |
| YOUR CONNECTION TO QUALITY & SERVICE                        |                                                                                                                                                                                                  | 3                                 | 42 Assembly |                  | 1      |