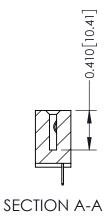

## **See Accompanying Pages for:**

- **Contact Bend Details**
- **Mounting Options**

THIS IS A C.A.D. GENERATED DRAWING DO NOT MAKE MANUAL REVISIONS TO MASTER. ISSUE NUMBER

ORIGINAL

1

| 342 / 392 Series Card Edge Connector<br>Contact Bend Detail |                                                                                                                                                                                                  | ACAD REFERENCE NO. 342 ENG MASTER |             |                  |        |
|-------------------------------------------------------------|--------------------------------------------------------------------------------------------------------------------------------------------------------------------------------------------------|-----------------------------------|-------------|------------------|--------|
|                                                             |                                                                                                                                                                                                  | DRAWN:                            | J.LEE       | DATE: OCT. 06/09 |        |
|                                                             |                                                                                                                                                                                                  | CHECKED:                          |             | DATE:            |        |
| TORONTO, ONTARIO                                            | THESE DRAWINGS AND SPECIFICATIONS ARE THE PROPERTY OF EDAC INC. AND SHALL NOT BE REPRODUCED, OR COPIED OR USED AS THE BASIS FOR THE MANUFACTURE OR SALE OF APPARATUS WITHOUT WRITTEN PERMISSION. | SCALE:                            | NTS         | SHEET :          | 2 OF 3 |
|                                                             |                                                                                                                                                                                                  | DRAWING                           | NUMBER      |                  | ISSUE  |
| YOUR CONNECTION TO QUALITY & SERVICE                        |                                                                                                                                                                                                  | 3                                 | 42 Assembly |                  | 1      |