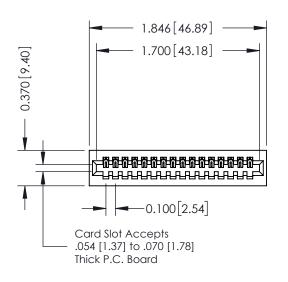

**Mounting Option** 01-No Mounting Lugs **Contact Detail** 

524-P.C. Tail .018 Sq.(0.46 Sq.) - Tail LG=.185(4.70) .100 [2.54] Contact Spacing x .200 [5.08] Row Spacing

342 / 392 Card Edge Connector Part Number: 342-016-524-101

YOUR CONNECTION TO QUALITY & SERVICE

SHEET 1 OF 3 342 Assembly

J.LEE

342 ENG MASTER

DATE: OCT. 06/09