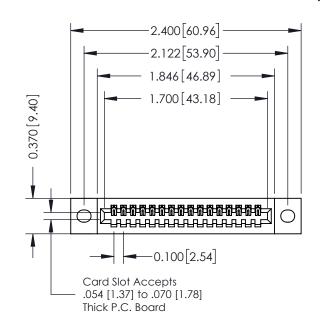

# 342 / 392 Card Edge Connector Part Number: 342-016-520-102

YOUR CONNECTION TO QUALITY & SERVICE

J.LEE DATE: OCT. 06/09 SHEET 1 OF 3 342 Assembly

342 ENG MASTER

## **See Accompanying Pages for:**

- **Contact Bend Details**
- **Mounting Options**

THIS IS A C.A.D. GENERATED DRAWING DO NOT MAKE MANUAL REVISIONS TO MASTER. ISSUE NUMBER

ORIGINAL

1

| 342 / 392 Series Card Edge Connector<br>Contact Bend Detail |                                                                                                                                                                                                  | ACAD REFERENCE NO. 342 ENG MASTER |             |                  |        |
|-------------------------------------------------------------|--------------------------------------------------------------------------------------------------------------------------------------------------------------------------------------------------|-----------------------------------|-------------|------------------|--------|
|                                                             |                                                                                                                                                                                                  | DRAWN:                            | J.LEE       | DATE: OCT. 06/09 |        |
|                                                             |                                                                                                                                                                                                  | CHECKED:                          |             | DATE:            |        |
| TORONTO, ONTARIO                                            | THESE DRAWINGS AND SPECIFICATIONS ARE THE PROPERTY OF EDAC INC. AND SHALL NOT BE REPRODUCED, OR COPIED OR USED AS THE BASIS FOR THE MANUFACTURE OR SALE OF APPARATUS WITHOUT WRITTEN PERMISSION. | SCALE:                            | NTS         | SHEET :          | 2 OF 3 |
|                                                             |                                                                                                                                                                                                  | DRAWING                           | NUMBER      |                  | ISSUE  |
| YOUR CONNECTION TO QUALITY & SERVICE                        |                                                                                                                                                                                                  | 3                                 | 42 Assembly |                  | 1      |