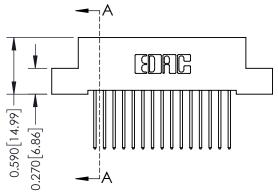

## **Contact Detail**

540-Wire Wrap .025 Sq.(0.64 Sq.) - Tail LG=.570(14.48) .100 [2.54] Contact Spacing x .200 [5.08] Row Spacing

THIS IS A C.A.D. GENERATED DRAWING

1220F NOWBEK

ORIGINAL

0.410[10.41]