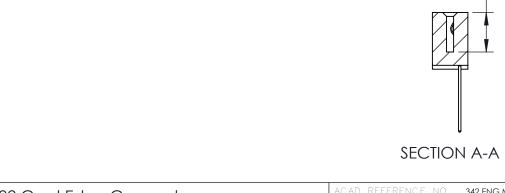

THIS IS A C.A.D. GENERATED DRAWING DO NOT MAKE MANUAL REVISIONS TO MASTER. ISSUE NUMBER

ORIGINAL

1

| 342 / 392 Series Card Edge Connector<br>Contact Bend Detail |                                                                                                                                                                                                | ACAD REFERENCE NO. 342 ENG MASTER |             |                  |        |  |
|-------------------------------------------------------------|------------------------------------------------------------------------------------------------------------------------------------------------------------------------------------------------|-----------------------------------|-------------|------------------|--------|--|
|                                                             |                                                                                                                                                                                                | DRAWN:                            | J.LEE       | DATE: OCT. 06/09 |        |  |
|                                                             |                                                                                                                                                                                                | CHECKED:                          |             | DATE:            |        |  |
| EDAC INC                                                    | THESE DRAWINGS AND SPECIFICATIONS ARE THE PROPERTY OF EDAC INCAND SHALL NOT BE REPRODUCED, OR COPIED OR USED AS THE BASIS FOR THE MANUFACTURE OR SALE OF APPARATUS WITHOUT WRITTEN PERMISSION. | SCALE:                            | NTS         | SHEET :          | 2 OF 3 |  |
| TORONTO, ONTARIO                                            |                                                                                                                                                                                                | DRAWING                           | NUMBER      |                  | ISSUE  |  |
| YOUR CONNECTION TO QUALITY & SERVICE                        |                                                                                                                                                                                                | 3                                 | 42 Assembly |                  | 1      |  |