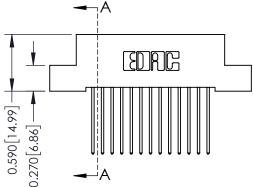

THIS IS A C.A.D. GENERATED DRAWING DO NOT MAKE MANUAL REVISIONS TO MASTER. ISSUE NUMBER

ORIGINAL

1

| 342 / 392 Series Card Edge Connector<br>Contact Bend Detail |                                                                                                                                                                                                | ACAD REFERENCE NO. 342 ENG MASTER |             |                  |        |  |
|-------------------------------------------------------------|------------------------------------------------------------------------------------------------------------------------------------------------------------------------------------------------|-----------------------------------|-------------|------------------|--------|--|
|                                                             |                                                                                                                                                                                                | DRAWN:                            | J.LEE       | DATE: OCT. 06/09 |        |  |
|                                                             |                                                                                                                                                                                                | CHECKED:                          |             | DATE:            |        |  |
| EDAC INC                                                    | THESE DRAWINGS AND SPECIFICATIONS ARE THE PROPERTY OF EDAC INCAND SHALL NOT BE REPRODUCED, OR COPIED OR USED AS THE BASIS FOR THE MANUFACTURE OR SALE OF APPARATUS WITHOUT WRITTEN PERMISSION. | SCALE:                            | NTS         | SHEET :          | 2 OF 3 |  |
| TORONTO, ONTARIO                                            |                                                                                                                                                                                                | DRAWING                           | NUMBER      |                  | ISSUE  |  |
| YOUR CONNECTION TO QUALITY & SERVICE                        |                                                                                                                                                                                                | 3                                 | 42 Assembly |                  | 1      |  |