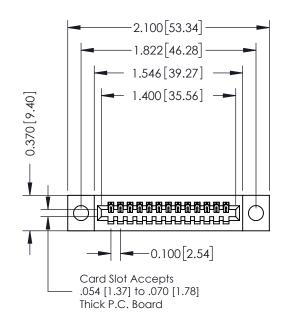

## See Accompanying Pages for:

- Contact Bend Details
- Mounting Options

| 342 / 392 Card Edge Connector Part Number: 342-013-542-104 |                                                               | ACAD REFERENCE NO. 342 LING MASIER |             |         |                  |  |
|------------------------------------------------------------|---------------------------------------------------------------|------------------------------------|-------------|---------|------------------|--|
|                                                            |                                                               | DRAWN: J.LEE DA                    |             | DATE: O | DATE: OCT. 06/09 |  |
|                                                            |                                                               | CHECKED:                           |             | DATE:   |                  |  |
| EDAC INC                                                   | OR USED AS THE BASIS FOR THE MANUFACTURE OR SALE OF APPARATUS | SCALE:                             | NTS         | SHEET   | 1 OF 3           |  |
| I   S   I   G   TORONTO, ONTARIO                           |                                                               | DRAWING                            | NUMBER      |         | ISSUE            |  |
|                                                            |                                                               | 34                                 | 42 Assembly |         | 1                |  |
|                                                            |                                                               |                                    |             |         |                  |  |