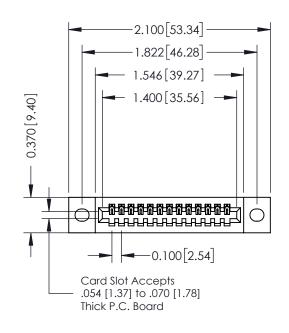

342 / 392 Card Edge Connector Part Number: 342-013-521-102

YOUR CONNECTION TO QUALITY & SERVICE

SHEET 1 OF 3 342 Assembly

J.LEE

342 ENG MASTER

DATE: OCT. 06/09