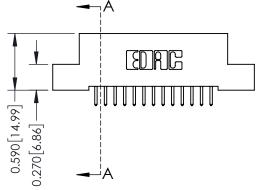

342 / 392 Card Edge Connector Part Number: 342-013-521-102

YOUR CONNECTION TO QUALITY & SERVICE

SHEET 1 OF 3 342 Assembly

J.LEE

342 ENG MASTER

DATE: OCT. 06/09