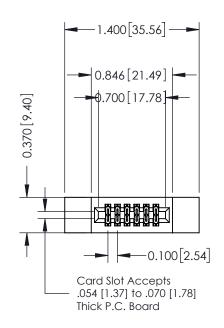

## **Contact Detail**

560-Extender Board Bend (Code 523 Contacts)
.100 [2.54] Contact Spacing x .200 [5.08] Row Spacing

THIS IS A C.A.D. GENERATED DRAWING

ISSUE NUMBER

ORIGINAL

| 342 / 392 Card Edge Connector<br>Part Number: 342-012-560-212 |                                                                                                                                                                                                 | ACAD REFERENCE NO. 342 ENG MASTER |             |         |           |  |
|---------------------------------------------------------------|-------------------------------------------------------------------------------------------------------------------------------------------------------------------------------------------------|-----------------------------------|-------------|---------|-----------|--|
|                                                               |                                                                                                                                                                                                 | DRAWN:                            | J.LEE       | DATE: O | CT. 06/09 |  |
|                                                               |                                                                                                                                                                                                 | CHECKED:                          |             | DATE:   |           |  |
| TORONTO, ONTARIO CANADA                                       | THESE DRAWINGS AND SPECIFICATIONS ARE THE PROPERTY OF EDAC INC.,AND SHALL NOT BE REPRODUCED,OR COPIED OR USED AS THE BASIS FOR THE MANUFACTURE OR SALE OF APPARATUS WITHOUT WRITTEN PERMISSION. | SCALE:                            | NTS         | SHEET   | 1 OF 3    |  |
|                                                               |                                                                                                                                                                                                 | DRAWING                           | NUMBER      |         | ISSUE     |  |
|                                                               |                                                                                                                                                                                                 | 3                                 | 42 Assembly |         | 1         |  |