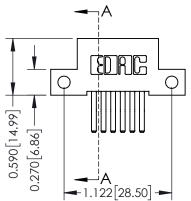

## **Mounting Option**

12-.128 (3.25) Dia. Side Mounting Holes





## **See Accompanying Pages for:**

- Contact Bend Details
- Mounting Options

## **Contact Detail**

560-Extender Board Bend (Code 523 Contacts)
.100 [2.54] Contact Spacing x .200 [5.08] Row Spacing

THIS IS A C.A.D. GENERATED DRAWING



ISSUE NUMBER

ORIGINAL





| 342 / 392 Card Edge Connector<br>Part Number: 342-012-560-212 |                                                                                                                                                                                                 | ACAD REFERENCE NO. 342 ENG MASTER |             |         |           |  |
|---------------------------------------------------------------|-----------------------------------------------------------------------------------------------------------------------------------