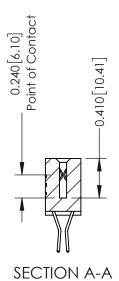

## **Contact Detail**

560-Extender Board Bend (Code 523 Contacts)
.100 [2.54] Contact Spacing x .200 [5.08] Row Spacing

THIS IS A C.A.D. GENERATED DRAWING

ISSUE NUMBER

ORIGINAL

| 342 / 392 Card Edge Connector<br>Part Number: 342-012-560-212 |                                                                                                                                                                                                 | ACAD REFERENCE NO. 342 ENG MASTER |             |         |           |  |
|---------------------------------------------------------------|-------------------------------------------------------------------------------------------------------------------------------------------------------------------------------------------------|-----------------------------------|-------------|---------|-----------|--|
|                                                               |                                                                                                                                                                                                 | DRAWN:                            | J.LEE       | DATE: O | CT. 06/09 |  |
|                                                               |                                                                                                                                                                                                 | CHECKED:                          |             | DATE:   |           |  |
| TORONTO, ONTARIO CANADA                                       | THESE DRAWINGS AND SPECIFICATIONS ARE THE PROPERTY OF EDAC INC.,AND SHALL NOT BE REPRODUCED,OR COPIED OR USED AS THE BASIS FOR THE MANUFACTURE OR SALE OF APPARATUS WITHOUT WRITTEN PERMISSION. | SCALE:                            | NTS         | SHEET   | 1 OF 3    |  |
|                                                               |                                                                                                                                                                                                 | DRAWING                           | NUMBER      |         | ISSUE     |  |
|                                                               |                                                                                                                                                                                                 | 3                                 | 42 Assembly |         | 1         |  |