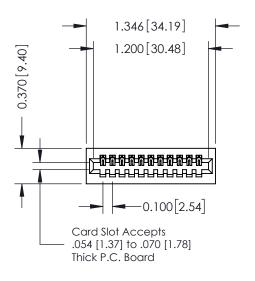

## **See Accompanying Pages for:**

- Contact Bend Details
- Mounting Options

| 342 / 392 Card Edge Connector Part Number: 342-011-540-101 |                                                                                                                                                                                               | ACAD REFERENCE NO. 342 ENG MASTER |            |         |           |  |
|------------------------------------------------------------|-----------------------------------------------------------------------------------------------------------------------------------------------------------------------------------------------|-----------------------------------|------------|---------|-----------|--|
|                                                            |                                                                                                                                                                                               | DRAWN:                            | J.LEE      | DATE: O | CT. 06/09 |  |
|                                                            |                                                                                                                                                                                               | CHECKED:                          |            | DATE:   |           |  |
| TORONTO, ONTARIO CANADA                                    | THESE DRAWINGS AND SPECIFICATIONS ARE THE PROPERTY OF EDAC INCAND SHALL NOT BE REPRODUCED,OR COPIED OR USED AS THE BASIS FOR THE MANUFACTURE OR SALE OF APPARATUS WITHOUT WRITTEN PERMISSION. | SCALE: N                          | ITS        | SHEET   | 1 OF 3    |  |
|                                                            |                                                                                                                                                                                               | DRAWING N                         | UMBER      |         | ISSUE     |  |
|                                                            |                                                                                                                                                                                               | 342                               | ? Assembly |         | 1         |  |