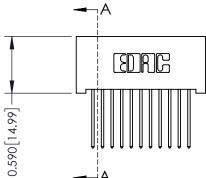

THIS IS A C.A.D. GENERATED DRAWING DO NOT MAKE MANUAL REVISIONS TO MASTER. ISSUE NUMBER

ORIGINAL

1

| 342 / 392 Series Card Edge Connector<br>Contact Bend Detail |                                                                                                                                                                                                  | ACAD REFERENCE NO. 342 ENG MASTER |             |                  |        |  |
|-------------------------------------------------------------|--------------------------------------------------------------------------------------------------------------------------------------------------------------------------------------------------|-----------------------------------|-------------|------------------|--------|--|
|                                                             |                                                                                                                                                                                                  | DRAWN:                            | J.LEE       | DATE: OCT. 06/09 |        |  |
|                                                             |                                                                                                                                                                                                  | CHECKED:                          |             | DATE:            |        |  |
| TORONTO, ONTARIO                                            | THESE DRAWINGS AND SPECIFICATIONS ARE THE PROPERTY OF EDAC INC.,AND SHALL NOT BE REPRODUCED, OR COPIED OR USED AS THE BASIS FOR THE MANUFACTURE OR SALE OF APPARATUS WITHOUT WRITTEN PERMISSION. | SCALE:                            | NTS         | SHEET :          | 2 OF 3 |  |
|                                                             |                                                                                                                                                                                                  | DRAWING                           | NUMBER      |                  | ISSUE  |  |
| YOUR CONNECTION TO QUALITY & SERVICE                        |                                                                                                                                                                                                  | 3                                 | 42 Assembly |                  | 1      |  |