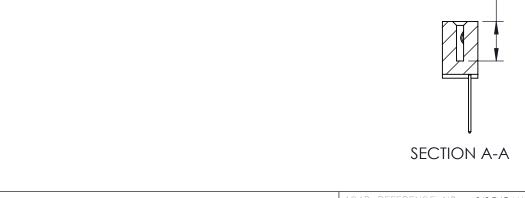

Mounting Option 01-No Mounting Lugs **Contact Detail** 

540-Wire Wrap .025 Sq.(0.64 Sq.) - Tail LG=.570(14.48) .100 [2.54] Contact Spacing x .200 [5.08] Row Spacing

THIS IS A C.A.D. GENERATED DRAWING
DO NOT MAKE MANUAL REVISIONS TO MASTER.

THIS IS A C.A.D. GENERATED DRAWING DO NOT MAKE MANUAL REVISIONS TO MASTER. ISSUE NUMBER

ORIGINAL

1

| 342 / 392 Series Card Edge Connector<br>Contact Bend Detail |                                                                                                                                                                                                  | ACAD REFERENCE NO. 342 ENG MASTER |             |                  |        |  |
|-------------------------------------------------------------|--------------------------------------------------------------------------------------------------------------------------------------------------------------------------------------------------|-----------------------------------|-------------|------------------|--------|--|
|                                                             |                                                                                                                                                                                                  | DRAWN:                            | J.LEE       | DATE: OCT. 06/09 |        |  |
|                                                             |                                                                                                                                                                                                  | CHECKED:                          |             | DATE:            |        |  |
| TORONTO, ONTARIO                                            | THESE DRAWINGS AND SPECIFICATIONS ARE THE PROPERTY OF EDAC INC.,AND SHALL NOT BE REPRODUCED, OR COPIED OR USED AS THE BASIS FOR THE MANUFACTURE OR SALE OF APPARATUS WITHOUT WRITTEN PERMISSION. | SCALE:                            | NTS         | SHEET :          | 2 OF 3 |  |
|                                                             |                                                                                                                                                                                                  | DRAWING                           | NUMBER      |                  | ISSUE  |  |
| YOUR CONNECTION TO QUALITY & SERVICE                        |                                                                                                                                                                                                  | 3                                 | 42 Assembly |                  | 1      |  |