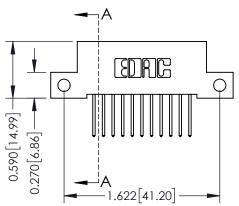

THIS IS A C.A.D. GENERATED DRAWING DO NOT MAKE MANUAL REVISIONS TO MASTER. ISSUE NUMBER

ORIGINAL

1

| 342 / 392 Series Card Edge Connector<br>Contact Bend Detail |                                                                                                                                                                                                 | ACAD REFERENCE NO. 342 ENG MASTER |             |                  |        |  |
|-------------------------------------------------------------|-------------------------------------------------------------------------------------------------------------------------------------------------------------------------------------------------|-----------------------------------|-------------|------------------|--------|--|
|                                                             |                                                                                                                                                                                                 | DRAWN:                            | J.LEE       | DATE: OCT. 06/09 |        |  |
|                                                             |                                                                                                                                                                                                 | CHECKED:                          |             | DATE:            |        |  |
| TORONTO, ONTARIO                                            | THESE DRAWINGS AND SPECIFICATIONS ARE THE PROPERTY OF EDAC INC.,AND SHALL NOT BE REPRODUCED,OR COPIED OR USED AS THE BASIS FOR THE MANUFACTURE OR SALE OF APPARATUS WITHOUT WRITTEN PERMISSION. | SCALE:                            | NTS         | SHEET :          | 2 OF 3 |  |
|                                                             |                                                                                                                                                                                                 | DRAWING                           | NUMBER      |                  | ISSUE  |  |
| YOUR CONNECTION TO QUALITY & SERVICE                        |                                                                                                                                                                                                 | 3                                 | 42 Assembly |                  | 1      |  |