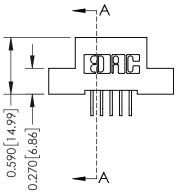

## **Mounting Option**

02-.128 (3.25) Wide Mounting Slots

THIS IS A C.A.D. GENERATED DRAWING DO NOT MAKE MANUAL REVISIONS TO MASTER

ISSUE NUMBER

ORIGINAL

1

| 342 / 392 Card Edge Connector<br>Mounting Options |                                                                                                                                                                                               | ACAD REFERENCE NO. 342 ENG MASTER |                         |        |  |  |
|---------------------------------------------------|-----------------------------------------------------------------------------------------------------------------------------------------------------------------------------------------------|-----------------------------------|-------------------------|--------|--|--|
|                                                   |                                                                                                                                                                                               | DRAWN: J.LEE                      | DATE: <b>OCT. 06/09</b> |        |  |  |
|                                                   |                                                                                                                                                                                               | CHECKED:                          | DATE:                   |        |  |  |
| TORONTO, ONTARIO                                  | THESE DRAWINGS AND SPECIFICATIONS ARE THE PROPERTY OF EDAC INCAND SHALL NOT BE REPRODUCED,OR COPIED OR USED AS THE BASIS FOR THE MANUFACTURE OR SALE OF APPARATUS WITHOUT WRITTEN PERMISSION. | SCALE: NTS                        | SHEET :                 | 3 OF 3 |  |  |
|                                                   |                                                                                                                                                                                               | DRAWING NUMBER                    | •                       | ISSUE  |  |  |
| YOUR CONNECTION TO QUALITY & SERVICE              |                                                                                                                                                                                               | 342 Assembly                      |                         | 1      |  |  |