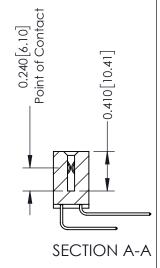

## **Contact Detail**

559-90 Degree Bend (Code 541 Contacts) .100 [2.54] Contact Spacing x .200 [5.08] Row Spacing

342 ENG MASTER

342 / 392 Card Edge Connector Part Number: 342-010-559-202

YOUR CONNECTION TO QUALITY & SERVICE

J.LEE DATE: OCT. 06/09 SHEET 1 OF 3 342 Assembly

THIS IS A C.A.D. GENERATED DRAWING DO NOT MAKE MANUAL REVISIONS TO MASTER. ISSUE NUMBER

ORIGINAL

1

| 342 / 392 Series Card Edge Connector<br>Contact Bend Detail |                                                                                                                                                                                                  | ACAD REFERENCE NO. 342 ENG MASTER |             |                  |        |
|-------------------------------------------------------------|--------------------------------------------------------------------------------------------------------------------------------------------------------------------------------------------------|-----------------------------------|-------------|------------------|--------|
|                                                             |                                                                                                                                                                                                  | DRAWN:                            | J.LEE       | DATE: OCT. 06/09 |        |
|                                                             |                                                                                                                                                                                                  | CHECKED:                          |             | DATE:            |        |
| TORONTO, ONTARIO                                            | THESE DRAWINGS AND SPECIFICATIONS ARE THE PROPERTY OF EDAC INC. AND SHALL NOT BE REPRODUCED, OR COPIED OR USED AS THE BASIS FOR THE MANUFACTURE OR SALE OF APPARATUS WITHOUT WRITTEN PERMISSION. | SCALE:                            | NTS         | SHEET :          | 2 OF 3 |
|                                                             |                                                                                                                                                                                                  | DRAWING                           | NUMBER      |                  | ISSUE  |
| YOUR CONNECTION TO QUALITY & SERVICE                        |                                                                                                                                                                                                  | 3                                 | 42 Assembly |                  | 1      |