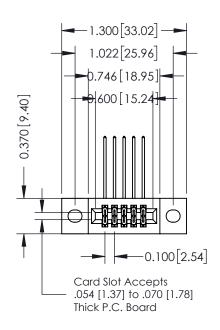

## **Contact Detail**

559-90 Degree Bend (Code 541 Contacts) .100 [2.54] Contact Spacing x .200 [5.08] Row Spacing

342 ENG MASTER

342 / 392 Card Edge Connector Part Number: 342-010-559-202

YOUR CONNECTION TO QUALITY & SERVICE

J.LEE DATE: OCT. 06/09 SHEET 1 OF 3 342 Assembly

THIS IS A C.A.D. GENERATED DRAWING DO NOT MAKE MANUAL REVISIONS TO MASTER. ISSUE NUMBER

ORIGINAL

1

| 342 / 392 Series Card Edge Connector<br>Contact Bend Detail |                                                                                                                                                                                                  | ACAD REFERENCE NO. 342 ENG MASTER |             |                  |        |
|-------------------------------------------------------------|--------------------------------------------------------------------------------------------------------------------------------------------------------------------------------------------------|-----------------------------------|-------------|------------------|--------|
|                                                             |                                                                                                                                                                                                  | DRAWN:                            | J.LEE       | DATE: OCT. 06/09 |        |
|                                                             |                                                                                                                                                                                                  | CHECKED:                          |             | DATE:            |        |
| TORONTO, ONTARIO                                            | THESE DRAWINGS AND SPECIFICATIONS ARE THE PROPERTY OF EDAC INC. AND SHALL NOT BE REPRODUCED, OR COPIED OR USED AS THE BASIS FOR THE MANUFACTURE OR SALE OF APPARATUS WITHOUT WRITTEN PERMISSION. | SCALE:                            | NTS         | SHEET :          | 2 OF 3 |
|                                                             |                                                                                                                                                                                                  | DRAWING                           | NUMBER      |                  | ISSUE  |
| YOUR CONNECTION TO QUALITY & SERVICE                        |                                                                                                                                                                                                  | 3                                 | 42 Assembly |                  | 1      |