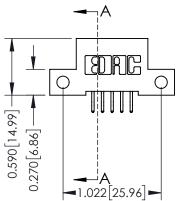

THIS IS A C.A.D. GENERATED DRAWING DO NOT MAKE MANUAL REVISIONS TO MASTER

ISSUE NUMBER

ORIGINAL

1

| 342 / 392 Card Edge Connector<br>Mounting Options |                                                                                                                                                                                               | ACAD REFERENCE NO. 342 ENG MASTER |                         |        |  |  |
|---------------------------------------------------|-----------------------------------------------------------------------------------------------------------------------------------------------------------------------------------------------|-----------------------------------|-------------------------|--------|--|--|
|                                                   |                                                                                                                                                                                               | DRAWN: J.LEE                      | DATE: <b>OCT. 06/09</b> |        |  |  |
|                                                   |                                                                                                                                                                                               | CHECKED:                          | DATE:                   |        |  |  |
| TORONTO, ONTARIO                                  | THESE DRAWINGS AND SPECIFICATIONS ARE THE PROPERTY OF EDAC INCAND SHALL NOT BE REPRODUCED,OR COPIED OR USED AS THE BASIS FOR THE MANUFACTURE OR SALE OF APPARATUS WITHOUT WRITTEN PERMISSION. | SCALE: NTS                        | SHEET :                 | 3 OF 3 |  |  |
|                                                   |                                                                                                                                                                                               | DRAWING NUMBER                    | •                       | ISSUE  |  |  |
| YOUR CONNECTION TO QUALITY & SERVICE              |                                                                                                                                                                                               | 342 Assembly                      |                         | 1      |  |  |