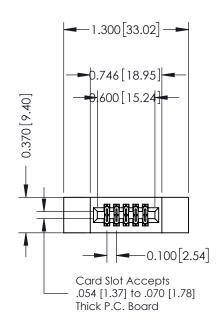

## **Contact Detail**

556-Extender Board Bend (Code 520 Contacts) .100 [2.54] Contact Spacing x .200 [5.08] Row Spacing THIS IS A C.A.D. GENERATED DRAWING

ISSUE NUMBER

ORIGINAL

| 342 / 392 Card Edge Connector<br>Part Number: 342-010-556-212 |                                                                                                 | ACAD REFERENCE NO. 342 ENG MASTER |            |         |           |  |
|---------------------------------------------------------------|-------------------------------------------------------------------------------------------------|-----------------------------------|------------|---------|-----------|--|
|                                                               |                                                                                                 | DRAWN:                            | J.LEE      | DATE: O | CT. 06/09 |  |
|                                                               |                                                                                                 | CHECKED:                          |            | DATE:   |           |  |
| EDAC INC                                                      | THESE DRAWINGS AND SPECIFICATIONS ARE THE PROPERTY OF EDAC INCAND                               | SCALE:                            | NTS        | SHEET   | 1 OF 3    |  |
| CANADA                                                        | SHALL NOT BE REPRODUCED,OR COPIED OR USED AS THE BASIS FOR THE MANUFACTURE OR SALE OF APPARATUS | DRAWING                           | NUMBER     | •       | ISSUE     |  |
|                                                               |                                                                                                 | 34                                | 2 Assembly |         | 1         |  |