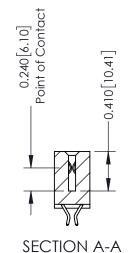

THIS IS A C.A.D. GENERATED DRAWING DO NOT MAKE MANUAL REVISIONS TO MASTER. ISSUE NUMBER

ORIGINAL

1

| 342 / 392 Series Card Edge Connector<br>Contact Bend Detail |                                                                                                                                                                                                | ACAD REFERENCE NO. 342 ENG MASTER |             |                  |        |  |
|-------------------------------------------------------------|------------------------------------------------------------------------------------------------------------------------------------------------------------------------------------------------|-----------------------------------|-------------|------------------|--------|--|
|                                                             |                                                                                                                                                                                                | DRAWN:                            | J.LEE       | DATE: OCT. 06/09 |        |  |
|                                                             |                                                                                                                                                                                                | CHECKED:                          |             | DATE:            |        |  |
| TORONTO, ONTARIO                                            | THESE DRAWINGS AND SPECIFICATIONS ARE THE PROPERTY OF EDAC INCAND SHALL NOT BE REPRODUCED, OR COPIED OR USED AS THE BASIS FOR THE MANUFACTURE OR SALE OF APPARATUS WITHOUT WRITTEN PERMISSION. | SCALE:                            | NTS         | SHEET :          | 2 OF 3 |  |
|                                                             |                                                                                                                                                                                                | DRAWING                           | NUMBER      |                  | ISSUE  |  |
| YOUR CONNECTION TO QUALITY & SERVICE                        |                                                                                                                                                                                                | 3                                 | 42 Assembly |                  | 1      |  |