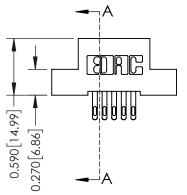

THIS IS A C.A.D. GENERATED DRAWING DO NOT MAKE MANUAL REVISIONS TO MASTER

ISSUE NUMBER

ORIGINAL

1

| 342 / 392 Card Edge Connector<br>Mounting Options |                                                                                                                                                                                                 | ACAD REFERENCE NO. 342 ENG MASTER |                         |        |  |  |
|---------------------------------------------------|-------------------------------------------------------------------------------------------------------------------------------------------------------------------------------------------------|-----------------------------------|-------------------------|--------|--|--|
|                                                   |                                                                                                                                                                                                 | DRAWN: J.LEE                      | DATE: <b>OCT. 06/09</b> |        |  |  |
|                                                   |                                                                                                                                                                                                 | CHECKED:                          | DATE:                   |        |  |  |
| TORONTO, ONTARIO                                  | THESE DRAWINGS AND SPECIFICATIONS ARE THE PROPERTY OF EDAC INC.,AND SHALL NOT BE REPRODUCED,OR COPIED OR USED AS THE BASIS FOR THE MANUFACTURE OR SALE OF APPARATUS WITHOUT WRITTEN PERMISSION. | SCALE: NTS                        | SHEET :                 | 3 OF 3 |  |  |
|                                                   |                                                                                                                                                                                                 | DRAWING NUMBER                    | •                       | ISSUE  |  |  |
| YOUR CONNECTION TO QUALITY & SERVICE              |                                                                                                                                                                                                 | 342 Assembly                      |                         | 1      |  |  |

## **Mounting Option**

04-.156 (3.96) Dia. Mounting Holes