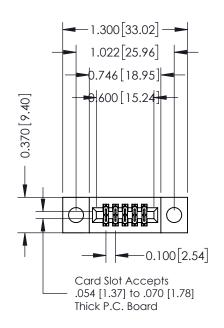

## **Contact Detail**

555-Extender Board Bend (Code 500 Contacts) .100 [2.54] Contact Spacing x .200 [5.08] Row Spacing THIS IS A C.A.D. GENERATED DRAWING

ISSUE NUMBER

ORIGINAL

| 342 / 392 Card Edge Connector<br>Part Number: 342-010-555-204 |                                                                                                 | ACAD REFERENCE NO. 342 ENG MASTER |            |         |           |  |
|---------------------------------------------------------------|-------------------------------------------------------------------------------------------------|-----------------------------------|------------|---------|-----------|--|
|                                                               |                                                                                                 | DRAWN:                            | J.LEE      | DATE: O | CT. 06/09 |  |
|                                                               |                                                                                                 | CHECKED:                          |            | DATE:   |           |  |
| EDAC INC                                                      | THESE DRAWINGS AND SPECIFICATIONS ARE THE PROPERTY OF EDAC INCAND                               | SCALE: 1                          | NTS        | SHEET   | 1 OF 3    |  |
| >                                                             | SHALL NOT BE REPRODUCED,OR COPIED OR USED AS THE BASIS FOR THE MANUFACTURE OR SALE OF APPARATUS | DRAWING N                         | NUMBER     |         | ISSUE     |  |
|                                                               |                                                                                                 | 342                               | 2 Assembly |         | 1         |  |