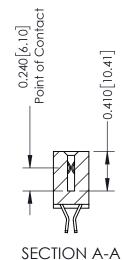

THIS IS A C.A.D. GENERATED DRAWING DO NOT MAKE MANUAL REVISIONS TO MASTER. ISSUE NUMBER

ORIGINAL

1

| 342 / 392 Series Card Edge Connector<br>Contact Bend Detail |                                                                                                                                                                                               | ACAD REFERENCE NO. 342 ENG MASTER |             |                  |        |  |
|-------------------------------------------------------------|-----------------------------------------------------------------------------------------------------------------------------------------------------------------------------------------------|-----------------------------------|-------------|------------------|--------|--|
|                                                             |                                                                                                                                                                                               | DRAWN:                            | J.LEE       | DATE: OCT. 06/09 |        |  |
|                                                             |                                                                                                                                                                                               | CHECKED:                          |             | DATE:            |        |  |
| TORONTO, ONTARIO                                            | THESE DRAWINGS AND SPECIFICATIONS ARE THE PROPERTY OF EDAC INCAND SHALL NOT BE REPRODUCED.OR COPIED OR USED AS THE BASIS FOR THE MANUFACTURE OR SALE OF APPARATUS WITHOUT WRITTEN PERMISSION. | SCALE:                            | NTS         | SHEET :          | 2 OF 3 |  |
|                                                             |                                                                                                                                                                                               | DRAWING                           | NUMBER      |                  | ISSUE  |  |
| YOUR CONNECTION TO QUALITY & SERVICE                        |                                                                                                                                                                                               | 3                                 | 42 Assembly |                  | 1      |  |