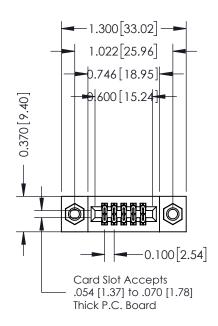

## **Mounting Option**

07-M3-0.5 Metric Threaded Inserts





## **See Accompanying Pages for:**

- Contact Bend Details
- Mounting Options

## **Contact Detail**

541-Wire Wrap .025 Sq.(0.64 Sq.) - Tail LG=.760(19.30) .100 [2.54] Contact Spacing x .200 [5.08] Row Spacing

THIS IS A C.A.D. GENERATED DRAWING



ISSUE NUMBER

ORIGINAL





THIS IS A C.A.D. GENERATED DRAWING DO NOT MAKE MANUAL REVISIONS TO MASTER. ISSUE NUMBER

ORIGINAL

1



| 342 / 392 Series Card Edge Connector<br>Contact Bend Detail |                                                                                                                                                                                                  | ACAD REFERENCE NO. 342 ENG MASTER |             |                  |        |
|-------------------------------------------------------------|--------------