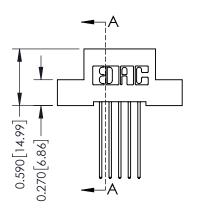

## **Mounting Option**

07-M3-0.5 Metric Threaded Inserts





## **See Accompanying Pages for:**

- Contact Bend Details
- Mounting Options

## **Contact Detail**

541-Wire Wrap .025 Sq.(0.64 Sq.) - Tail LG=.760(19.30) .100 [2.54] Contact Spacing x .200 [5.08] Row Spacing

THIS IS A C.A.D. GENERATED DRAWING



ISSUE NUMBER

ORIGINAL





THIS IS A C.A.D. GENERATED DRAWING DO NOT MAKE MANUAL REVISIONS TO MASTER. ISSUE NUMBER

ORIGINAL

1



| 342 / 392 Series Card Edge Connector<br>Contact Bend Detail |                                                                                                                                                                                                  | ACAD REFERENCE NO. 342 ENG MASTER |             |                  |        |
|-------------------------------------------------------------|----------------