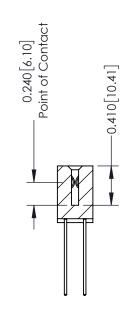

## **Contact Detail**

541-Wire Wrap .025 Sq.(0.64 Sq.) - Tail LG=.760(19.30) .100 [2.54] Contact Spacing x .200 [5.08] Row Spacing

THIS IS A C.A.D. GENERATED DRAWING

ISSUE NUMBER

ORIGINAL

THIS IS A C.A.D. GENERATED DRAWING DO NOT MAKE MANUAL REVISIONS TO MASTER. ISSUE NUMBER