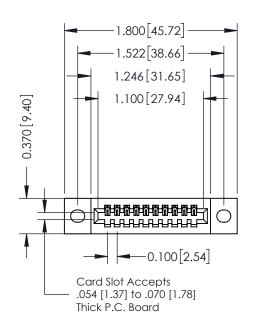

| 342 / 392 Card Edge Connector<br>Part Number: 342-010-523-102 |                                                                                                                                                                                                 | ACAD REFERENCE NO. 342 ENG MASTER |              |         |           |
|---------------------------------------------------------------|-------------------------------------------------------------------------------------------------------------------------------------------------------------------------------------------------|-----------------------------------|--------------|---------|-----------|
|                                                               |                                                                                                                                                                                                 | DRAWN:                            | J.LEE        | DATE: O | CT. 06/09 |
|                                                               |                                                                                                                                                                                                 | CHECKED:                          |              | DATE:   |           |
| CANADA CANADA                                                 | THESE DRAWINGS AND SPECIFICATIONS ARE THE PROPERTY OF EDAC INC.,AND SHALL NOT BE REPRODUCED,OR COPIED OR USED AS THE BASIS FOR THE MANUFACTURE OR SALE OF APPARATUS WITHOUT WRITTEN PERMISSION. | SCALE:                            | NTS          | SHEET   | 1 OF 3    |
|                                                               |                                                                                                                                                                                                 | DRAWING                           | NUMBER       |         | ISSUE     |
|                                                               |                                                                                                                                                                                                 | 3                                 | 342 Assembly |         | 1         |