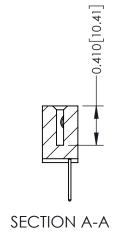

THIS IS A C.A.D. GENERATED DRAWING DO NOT MAKE MANUAL REVISIONS TO MASTER. ISSUE NUMBER

ORIGINAL

1

| 342 / 392 Series Card Edge Connector<br>Contact Bend Detail |                                                                                                                                                                                                 | ACAD REFERENCE NO. 342 ENG MASTER |             |                  |        |  |
|-------------------------------------------------------------|-------------------------------------------------------------------------------------------------------------------------------------------------------------------------------------------------|-----------------------------------|-------------|------------------|--------|--|
|                                                             |                                                                                                                                                                                                 | DRAWN:                            | J.LEE       | DATE: OCT. 06/09 |        |  |
|                                                             |                                                                                                                                                                                                 | CHECKED:                          |             | DATE:            |        |  |
| TORONTO, ONTARIO                                            | THESE DRAWINGS AND SPECIFICATIONS ARE THE PROPERTY OF EDAC INC.,AND SHALL NOT BE REPRODUCED,OR COPIED OR USED AS THE BASIS FOR THE MANUFACTURE OR SALE OF APPARATUS WITHOUT WRITTEN PERMISSION. | SCALE:                            | NTS         | SHEET :          | 2 OF 3 |  |
|                                                             |                                                                                                                                                                                                 | DRAWING                           | NUMBER      |                  | ISSUE  |  |
| YOUR CONNECTION TO QUALITY & SERVICE                        |                                                                                                                                                                                                 | 3                                 | 42 Assembly |                  | 1      |  |