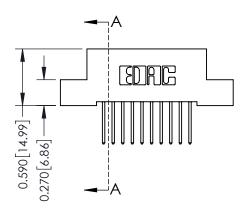

THIS IS A C.A.D. GENERATED DRAWING DO NOT MAKE MANUAL REVISIONS TO MASTER. ISSUE NUMBER

ORIGINAL

1

| 342 / 392 Series Card Edge Connector<br>Contact Bend Detail |                                                                                                                                                                                                 | ACAD REFERENCE NO. 342 ENG MASTER |             |                  |        |  |
|-------------------------------------------------------------|-------------------------------------------------------------------------------------------------------------------------------------------------------------------------------------------------|-----------------------------------|-------------|------------------|--------|--|
|                                                             |                                                                                                                                                                                                 | DRAWN:                            | J.LEE       | DATE: OCT. 06/09 |        |  |
|                                                             |                                                                                                                                                                                                 | CHECKED:                          |             | DATE:            |        |  |
| TORONTO, ONTARIO                                            | THESE DRAWINGS AND SPECIFICATIONS ARE THE PROPERTY OF EDAC INC.,AND SHALL NOT BE REPRODUCED,OR COPIED OR USED AS THE BASIS FOR THE MANUFACTURE OR SALE OF APPARATUS WITHOUT WRITTEN PERMISSION. | SCALE:                            | NTS         | SHEET :          | 2 OF 3 |  |
|                                                             |                                                                                                                                                                                                 | DRAWING                           | NUMBER      |                  | ISSUE  |  |
| YOUR CONNECTION TO QUALITY & SERVICE                        |                                                                                                                                                                                                 | 3                                 | 42 Assembly |                  | 1      |  |