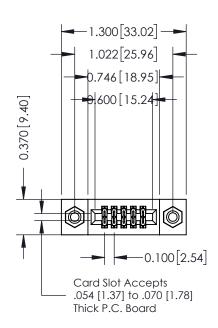

## **Contact Detail**

520-P.C. Tail .030x.018(0.76x0.46) - Tail LG=.185(4.70) .100 [2.54] Contact Spacing x .200 [5.08] Row Spacing

| 342 / 392 Card Edge Connector<br>Part Number: 342-010-520-208 |                                                                                                                                                                                                 | ACAD REFERENCE NO. 342 ENG MASTER |             |         |           |  |
|---------------------------------------------------------------|-------------------------------------------------------------------------------------------------------------------------------------------------------------------------------------------------|-----------------------------------|-------------|---------|-----------|--|
|                                                               |                                                                                                                                                                                                 | DRAWN:                            | J.LEE       | DATE: O | CT. 06/09 |  |
|                                                               |                                                                                                                                                                                                 | CHECKED:                          |             | DATE:   |           |  |
| TORONTO, ONTARIO CANADA                                       | THESE DRAWINGS AND SPECIFICATIONS ARE THE PROPERTY OF EDAC INC.,AND SHALL NOT BE REPRODUCED,OR COPIED OR USED AS THE BASIS FOR THE MANUFACTURE OR SALE OF APPARATUS WITHOUT WRITTEN PERMISSION. | SCALE:                            | NTS         | SHEET   | 1 OF 3    |  |
|                                                               |                                                                                                                                                                                                 | DRAWING                           | NUMBER      |         | ISSUE     |  |
|                                                               |                                                                                                                                                                                                 | 3                                 | 42 Assembly |         | 1         |  |