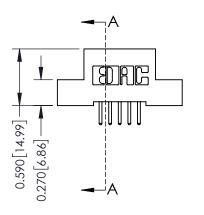

THIS IS A C.A.D. GENERATED DRAWING DO NOT MAKE MANUAL REVISIONS TO MASTER. ISSUE NUMBER

ORIGINAL

1

| 342 / 392 Series Card Edge Connector<br>Contact Bend Detail |                                                                                                                                                                                                 | ACAD REFERENCE NO. 342 ENG MASTER |             |                  |        |  |
|-------------------------------------------------------------|-------------------------------------------------------------------------------------------------------------------------------------------------------------------------------------------------|-----------------------------------|-------------|------------------|--------|--|
|                                                             |                                                                                                                                                                                                 | DRAWN:                            | J.LEE       | DATE: OCT. 06/09 |        |  |
|                                                             |                                                                                                                                                                                                 | CHECKED:                          |             | DATE:            |        |  |
| TORONTO, ONTARIO                                            | THESE DRAWINGS AND SPECIFICATIONS ARE THE PROPERTY OF EDAC INC.,AND SHALL NOT BE REPRODUCED,OR COPIED OR USED AS THE BASIS FOR THE MANUFACTURE OR SALE OF APPARATUS WITHOUT WRITTEN PERMISSION. | SCALE:                            | NTS         | SHEET :          | 2 OF 3 |  |
|                                                             |                                                                                                                                                                                                 | DRAWING                           | NUMBER      |                  | ISSUE  |  |
| YOUR CONNECTION TO QUALITY & SERVICE                        |                                                                                                                                                                                                 | 3                                 | 42 Assembly |                  | 1      |  |