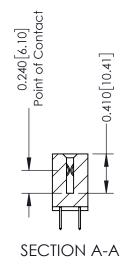

THIS IS A C.A.D. GENERATED DRAWING DO NOT MAKE MANUAL REVISIONS TO MASTER. ISSUE NUMBER

ORIGINAL

1

| 342 / 392 Series Card Edge Connector<br>Contact Bend Detail |                                                                                                                                                                                                 | ACAD REFERENCE NO. 342 ENG MASTER |             |                  |        |  |
|-------------------------------------------------------------|-------------------------------------------------------------------------------------------------------------------------------------------------------------------------------------------------|-----------------------------------|-------------|------------------|--------|--|
|                                                             |                                                                                                                                                                                                 | DRAWN:                            | J.LEE       | DATE: OCT. 06/09 |        |  |
|                                                             |                                                                                                                                                                                                 | CHECKED:                          |             | DATE:            |        |  |
| TORONTO, ONTARIO                                            | THESE DRAWINGS AND SPECIFICATIONS ARE THE PROPERTY OF EDAC INC.,AND SHALL NOT BE REPRODUCED,OR COPIED OR USED AS THE BASIS FOR THE MANUFACTURE OR SALE OF APPARATUS WITHOUT WRITTEN PERMISSION. | SCALE:                            | NTS         | SHEET :          | 2 OF 3 |  |
|                                                             |                                                                                                                                                                                                 | DRAWING                           | NUMBER      |                  | ISSUE  |  |
| YOUR CONNECTION TO QUALITY & SERVICE                        |                                                                                                                                                                                                 | 3                                 | 42 Assembly |                  | 1      |  |