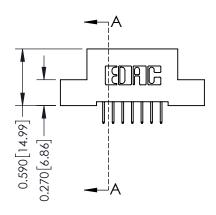

## **Mounting Option**

02-.128 (3.25) Wide Mounting Slots

THIS IS A C.A.D. GENERATED DRAWING DO NOT MAKE MANUAL REVISIONS TO MASTER

ISSUE NUMBER

ORIGINAL

1

| 342 / 392 Card Edge Connector<br>Mounting Options                                                                    |                                  | ACAD REFERENCE NO. 342 ENG MASTE |         |           |  |  |
|----------------------------------------------------------------------------------------------------------------------|----------------------------------|----------------------------------|---------|-----------|--|--|
|                                                                                                                      |                                  | DRAWN: J.LEE                     | DATE: O | CT. 06/09 |  |  |
|                                                                                                                      |                                  | CHECKED:                         | DATE:   |           |  |  |
| EDAC INC                                                                                                             |                                  | SCALE: NTS                       | SHEET : | 3 OF 3    |  |  |
| TORONTO, ONTARIO  ARE THE PROPERTY OF EDAC INC., AND SHALL NOT BE REPRODUCED, OR COPIED OR USED AS THE BASIS FOR THE | DRAWING NUMBER                   | •                                | ISSUE   |           |  |  |
| YOUR CONNECTION TO QUALITY & SERVICE                                                                                 | MANUFACTURE OR SALE OF APPARATUS | 342 Assembly                     |         | 1         |  |  |