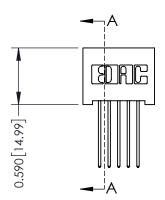

## **See Accompanying Pages for:**

- Contact Bend Details
- Mounting Options

THIS IS A C.A.D. GENERATED DRAWING DO NOT MAKE MANUAL REVISIONS TO MASTER. ISSUE NUMBER

ORIGINAL

1

| 342 / 392 Series Card Edge Connector<br>Contact Bend Detail |                                                                                                                                                                                                  | ACAD REFERENCE NO. 342 ENG MASTER |             |                  |        |
|-------------------------------------------------------------|--------------------------------------------------------------------------------------------------------------------------------------------------------------------------------------------------|-----------------------------------|-------------|------------------|--------|
|                                                             |                                                                                                                                                                                                  | DRAWN:                            | J.LEE       | DATE: OCT. 06/09 |        |
|                                                             |                                                                                                                                                                                                  | CHECKED:                          |             | DATE:            |        |
| TORONTO, ONTARIO                                            | THESE DRAWINGS AND SPECIFICATIONS ARE THE PROPERTY OF EDAC INC. AND SHALL NOT BE REPRODUCED, OR COPIED OR USED AS THE BASIS FOR THE MANUFACTURE OR SALE OF APPARATUS WITHOUT WRITTEN PERMISSION. | SCALE:                            | NTS         | SHEET :          | 2 OF 3 |
|                                                             |                                                                                                                                                                                                  | DRAWING                           | NUMBER      |                  | ISSUE  |
| YOUR CONNECTION TO QUALITY & SERVICE                        |                                                                                                                                                                                                  | 3                                 | 42 Assembly |                  | 1      |