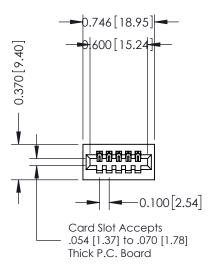

## Mounting Option 01-No Mounting Lugs

**Contact Detail** 

542-Wire Wrap .025 Sq.(0.64 Sq.) - Tail LG=.655(16.64) .100 [2.54] Contact Spacing x .200 [5.08] Row Spacing

Part Number: 342-005-542-101

YOUR CONNECTION TO QUALITY & SERVICE