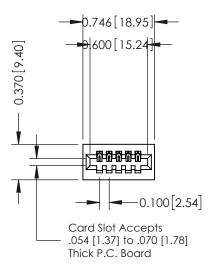

## **See Accompanying Pages for:**

- Contact Bend Details
- Mounting Options

| 342 / 392 Card Edge Connector<br>Part Number: 342-005-540-101 |                                                                                                        | ACAD REFERENCE NO. 342 ENG MASTER |         |           |  |  |
|---------------------------------------------------------------|--------------------------------------------------------------------------------------------------------|-----------------------------------|---------|-----------|--|--|
|                                                               |                                                                                                        | DRAWN: J.LEE                      | DATE: O | CT. 06/09 |  |  |
|                                                               |                                                                                                        | CHECKED:                          | DATE:   |           |  |  |
|                                                               | THESE DRAWINGS AND SPECIFICATIONS                                                                      | SCALE: NTS                        | SHEET   | 1 OF 3    |  |  |
|                                                               | ARE THE PROPERTY OF EDAC INC.,AND<br>SHALL NOT BE REPRODUCED,OR COPIED<br>OR USED AS THE BASIS FOR THE | DRAWING NUMBER                    |         | ISSUE     |  |  |
| YOUR CONNECTION TO QUALITY & SERVICE                          | MANUFACTURE OR SALE OF APPARATUS                                                                       | 342 Assembly                      | ,       | 1         |  |  |