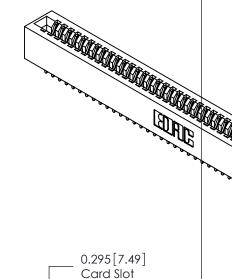

#### **Contact Detail**

520-P.C. Tail .025x.013(0.64x0.33) - Tail LG.=.125(3.18) .100 [2.54] Contact Spacing x .140 [3.56] Row Spacing

4.375[111.13]

4.200[106.68]

Card Slot Accpets .054 (1.37)
To .070 (1.78) Thick P.C. Board