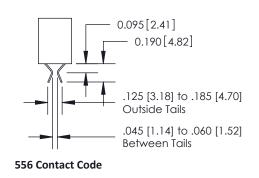

OPIEI                                                                           |
| OR USED AS THE BASIS FOR THE<br>MANUFACTURE OR SALE OF APPARATUS                                            |
| MANUFACTURE OR SALE OF APPARATUS                                                                            |
| WITHOUT WRITTEN PERMISSION.                                                                                 |

|   | ACAD REFERENCE NO | . 341 ENG MASTER  |  |  |
|---|-------------------|-------------------|--|--|
|   | DRAWN: J.LEE      | DATE: SEPT. 03/09 |  |  |
|   | CHECKED:          | DATE:             |  |  |
|   | SCALE: NTS        | SHEET 1 OF 3      |  |  |
| ) | DRAWING NUMBER    | ISSUE             |  |  |

NG NUMBER ISSUE
341 Assembly 1

ORIGINAL

1

### **Bend Detail**







## **Mounting Options**



| 341/391 Series Card Edge C       | ACAD REFERENCE NO. 341 ENG MASTER