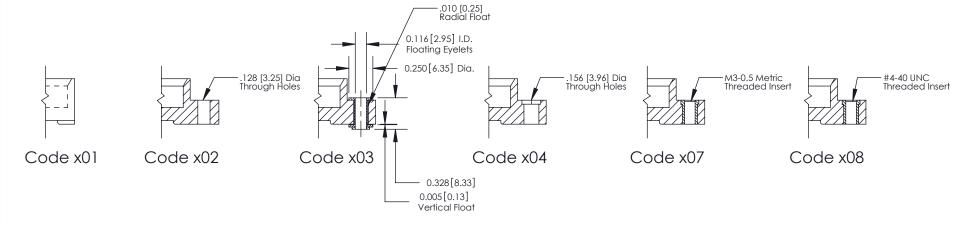

## **Mounting Options**

| 341/391 Series Card Edge C       | ACAD REFERENCE NO. 341 ENG MASTER                                                                                                                                                                                                                                                                                                                                                                                                                                                                                                                                                                                                                                                                                                                                                                                                                                                                                                                                                                                                                                                                                                                                                                                                                                                                                                                                                                                                                                                                                                                                                                                                                                                                                                                                                                                                                                                                                                                                                                                                                                                                                             |                |          |           |  |
|----------------------------------|-------------------------------------------------------------------------------------------------------------------------------------------------------------------------------------------------------------------------------------------------------------------------------------------------------------------------------------------------------------------------------------------------------------------------------------------------------------------------------------------------------------------------------------------------------------------------------------------------------------------------------------------------------------------------------------------------------------------------------------------------------------------------------------------------------------------------------------------------------------------------------------------------------------------------------------------------------------------------------------------------------------------------------------------------------------------------------------------------------------------------------------------------------------------------------------------------------------------------------------------------------------------------------------------------------------------------------------------------------------------------------------------------------------------------------------------------------------------------------------------------------------------------------------------------------------------------------------------------------------------------------------------------------------------------------------------------------------------------------------------------------------------------------------------------------------------------------------------------------------------------------------------------------------------------------------------------------------------------------------------------------------------------------------------------------------------------------------------------------------------------------|----------------|----------|-----------|--|
| Bend Detail and Mounting Options |                                                                                                                                                                                                                                                                                                                                                                                                                                                                                                                                                                                                                                                                                                                                                                                                                                                                                                                                                                                                                                                                                                                                                                                                                                                                                                                                                                                                                                                                                                                                                                                                                                                                                                                                                                                                                                                                                                                                                                                                                                                                                                                               | DRAWN: J.LEE   | DATE: SE | PT. 03/09 |  |
|                                  |                                                                                                                                                                                                                                                                                                                                                                                                                                                                                                                                                                                                                                                                                                                                                                                                                                                                                                                                                                                                                                                                                                                                                                                                                                                                                                                                                                                                                                                                                                                                                                                                                                                                                                                                                                                                                                                                                                                                                                                                                                                                                                                               | CHECKED:       | DATE:    |           |  |
| EDAC INC                         | THESE DRAWINGS AND SPECIFICATIONS                                                                                                                                                                                                                                                                                                                                                                                                                                                                                                                                                                                                                                                                                                                                                                                                                                                                                                                                                                                                                                                                                                                                                                                                                                                                                                                                                                                                                                                                                                                                                                                                                                                                                                                                                                                                                                                                                                                                                                                                                                                                                             | SCALE: NTS     | SHEET 2  | 2 OF 3    |  |
|                                  | TORONTO, ONTARIO  CANADA  CANADA  O QUALITY & SERVICE  CANADA  CANADA | DRAWING NUMBER |          | ISSUE     |  |
|                                  |                                                                                                                                                                                                                                                                                                                                                                                                                                                                                                                                                                                                                                                                                                                                                                                                                                                                                                                                                                                                                                                                                                                                                                                                                                                                                                                                                                                                                                                                                                                                                                                                                                                                                                                                                                                                                                                                                                                                                                                                                                                                                                                               | 341 Assembly   |          | 1         |  |