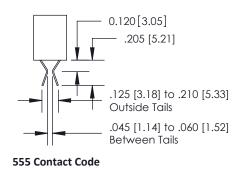

#### **Contact Detail**

520-P.C. Tail .025x.013(0.64x0.33) - Tail LG.=.125(3.18) .100 [2.54] Contact Spacing x .140 [3.56] Row Spacing

4.375[111.13]

4.200[106.68]

Card Slot Accpets .054 (1.37)
To .070 (1.78) Thick P.C. Board

### **Bend Detail**