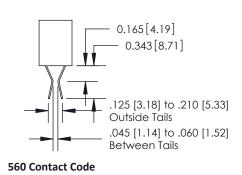

### **Bend Detail**

#### **Contact Detail**

520-P.C. Tail .025x.013(0.64x0.33) - Tail LG.=.125(3.18) .100 [2.54] Contact Spacing x .140 [3.56] Row Spacing

4.375[111.13]

4.200[106.68]

Card Slot Accpets .054 (1.37)
To .070 (1.78) Thick P.C. Board