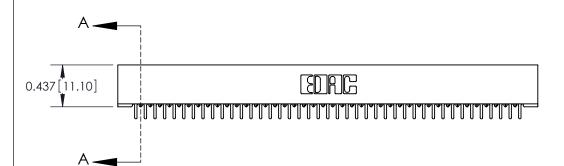

THIS IS A C.A.D. GENERATED DRAWING

ISSUE NUMBER

ORIGINAL

0.125[3.18] Point of Contact

SECTION A-A

### **Features**

- UL Recognized
- .100 (2.54) Contact Spacing x .140 (3.56) Row Spacing
- Accepts .062 (1.57) Nominal Thickness P.C. Board
- Low Profile Insulator Body .437 (12.01)
- Contact Termination Options include P.C. Tail, Wire Hole, and Extender Board Bends
- Single or Dual Row Configurations
- Variety of Mounting Options
- Accepts Between Contact and In-Contact Polarizing Keys