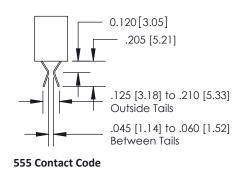

-M3-0.5 Metric Threaded Inserts

#### **Contact Detail**

524-P.C. Tail .025x.013(0.64x0.33) - Tail LG.=.100(2.54) .100 [2.54] Contact Spacing x .140 [3.56] Row Spacing





## **See Accompanying Pages for:**

- **Contact Bend Details**
- **Mounting Options**
- **Features and Specifications**







| 341/391 Series Card Edge Connector |
|------------------------------------|
| Part Number: 341-009-524-107       |



|   | DRAWN: J.LEE   | DATE: <b>SEPT. 03/09</b> |  |  |  |
|---|----------------|--------------------------|--|--|--|
|   | CHECKED:       | DATE:                    |  |  |  |
|   | SCALE: NTS     | SHEET 1 OF 3             |  |  |  |
| 0 | DRAWING NUMBER | ISSUE                    |  |  |  |

341 Assembly

ACAD REFERENCE NO. 341 ENG MASTER

DRIGINAL

1

### **Bend Detail**







# **Mounting Options**



| 341/391 Series Card Edge C           | ACAD REFERENCE NO. 341 ENG MASTER                                                                                                                                                               |                   |              |       |
|--------------------------------------|-------------------------------------------------------------------------------------------------------------------------------------------------------------------------------------------------|-------------------|--------------|-------|
| Bend Detail and Mounting (           | DRAWN: J.LEE