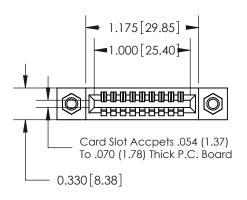

## **See Accompanying Pages for:**

- **Contact Bend Details**
- **Mounting Options**
- **Features and Specifications**

| 341/391 Series Card Edge Connector |
|------------------------------------|
| Part Number: 341-009-524-107       |

#### **Contact Detail**

524-P.C. Tail .025x.013(0.64x0.33) - Tail LG.=.100(2.54) .100 [2.54] Contact Spacing x .140 [3.56] Row Spacing