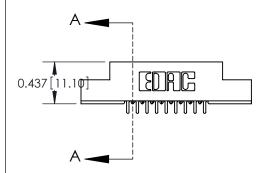

### **Bend Detail**

# **Features**

- UL Recognized
- .100 (2.54) Contact Spacing x .140 (3.56) Row Spacing
- Accepts .062 (1.57) Nominal Thickness P.C. Board
- Low Profile Insulator Body .437 (12.01)
- Contact Termination Options include P.C. Tail, Wire Hole, and Extender Board Bends
- Single or Dual Row Configurations
- Variety of Mounting Options
- Accepts Between Contact and In-Contact Polarizing Keys