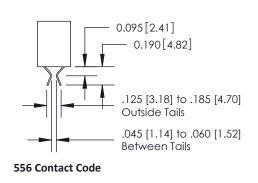

3-0.5 Metric Threaded Inserts

#### **Contact Detail**

524-P.C. Tail .025x.013(0.64x0.33) - Tail LG.=.100(2.54) .100 [2.54] Contact Spacing x .140 [3.56] Row Spacing





## **See Accompanying Pages for:**

- **Contact Bend Details**
- **Mounting Options**
- **Features and Specifications**







| 341/391 Series Card Edge Connector |
|------------------------------------|
| Part Number: 341-009-524-107       |



|   | DRAWN: J.LEE   | DATE: <b>SEPT. 03/09</b> |  |  |  |
|---|----------------|--------------------------|--|--|--|
|   | CHECKED:       | DATE:                    |  |  |  |
|   | SCALE: NTS     | SHEET 1 OF 3             |  |  |  |
| 0 | DRAWING NUMBER | ISSUE                    |  |  |  |

341 Assembly

ACAD REFERENCE NO. 341 ENG MASTER

DRIGINAL

1

### **Bend Detail**







# **Mounting Options**



| 341/391 Series Card Edge C           | ACAD REFERENCE NO. 341 ENG MASTER                                                                                                                                                               |                   |              |       |
|--------------------------------------|-------------------------------------------------------------------------------------------------------------------------------------------------------------------------------------------------|-------------------|--------------|-------|
| Bend Detail and Mounting (           | DRAWN: J.LEE