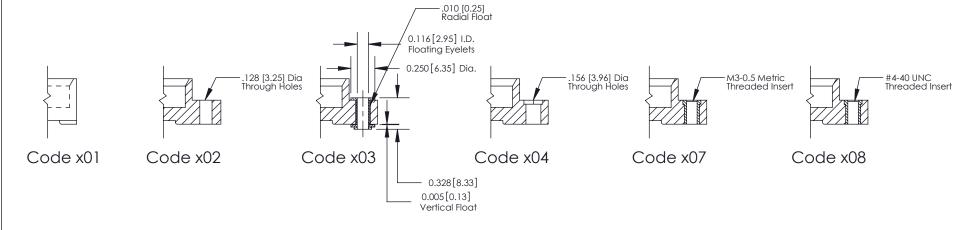

### **Mounting Option**

07-M3-0.5 Metric Threaded Inserts

# **Mounting Options**

| 341/391 Series Card Edge C           | ACAD REFERENCE NO. 341 ENG MASTER                                                                                                                                                               |                   |              |       |
|--------------------------------------|-------------------------------------------------------------------------------------------------------------------------------------------------------------------------------------------------|-------------------|--------------|-------|
| Bend Detail and Mounting (           | DRAWN: J.LEE                                                                                                                                                                                    | DATE: SEPT. 03/09 |              |       |
| bend bendi and Moonling (            | CHECKED:                                                                                                                                                                                        | DATE:             |              |       |
| EDAC INC                             | THESE DRAWINGS AND SPECIFICATIONS ARE THE PROPERTY OF EDAC INC.,AND SHALL NOT BE REPRODUCED,OR COPIED OR USED AS THE BASIS FOR THE MANUFACTURE OR SALE OF APPARATUS WITHOUT WRITTEN PERMISSION. | SCALE: NTS        | SHEET 2 OF 3 |       |
| TORONTO, ONTARIO                     |                                                                                                                                                                                                 | DRAWING NUMBER    |              | ISSUE |
| YOUR CONNECTION TO QUALITY & SERVICE |                                                                                                                                                                                                 | 341 Assembly      |              | 1     |