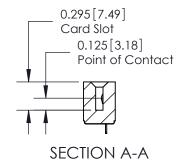

### **Mounting Option**

07-M3-0.5 Metric Threaded Inserts

#### **Contact Detail**

524-P.C. Tail .025x.013(0.64x0.33) - Tail LG.=.100(2.54) .100 [2.54] Contact Spacing x .140 [3.56] Row Spacing





## **See Accompanying Pages for:**

- **Contact Bend Details**
- **Mounting Options**
- **Features and Specifications**







| 341/391 Series Card Edge Connector |
|------------------------------------|
| Part Number: 341-009-524-107       |



|   | DRAWN: J.LEE   | DATE: <b>SEPT. 03/09</b> |  |  |  |
|---|----------------|--------------------------|--|--|--|
|   | CHECKED:       | DATE:                    |  |  |  |
|   | SCALE: NTS     | SHEET 1 OF 3             |  |  |  |
| 0 | DRAWING NUMBER | ISSUE                    |  |  |  |

341 Assembly

ACAD REFERENCE NO. 341 ENG MASTER

DRIGINAL

1

### **Bend Detail**







# **Mounting Options**



| 341/391 Series Card Edge C           | ACAD REFERENCE NO. 341 ENG MASTER                                                                                                                                                               |                   |