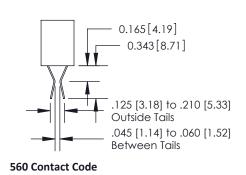

0.5 Metric Threaded Inserts

#### **Contact Detail**

524-P.C. Tail .025x.013(0.64x0.33) - Tail LG.=.100(2.54) .100 [2.54] Contact Spacing x .140 [3.56] Row Spacing





## **See Accompanying Pages for:**

- **Contact Bend Details**
- **Mounting Options**
- **Features and Specifications**







| 341/391 Series Card Edge Connector |
|------------------------------------|
| Part Number: 341-009-524-107       |



|   | DRAWN: J.LEE   | DATE: <b>SEPT. 03/09</b> |  |  |  |
|---|----------------|--------------------------|--|--|--|
|   | CHECKED:       | DATE:                    |  |  |  |
|   | SCALE: NTS     | SHEET 1 OF 3             |  |  |  |
| 0 | DRAWING NUMBER | ISSUE                    |  |  |  |

341 Assembly

ACAD REFERENCE NO. 341 ENG MASTER

DRIGINAL

1

### **Bend Detail**







# **Mounting Options**



| 341/391 Series Card Edge C           | ACAD REFERENCE NO. 341 ENG MASTER                                                                                                                                                               |                   |              |       |
|--------------------------------------|-------------------------------------------------------------------------------------------------------------------------------------------------------------------------------------------------|-------------------|--------------|-------|
| Bend Detail and Mounting (           | DRAWN: J.LEE