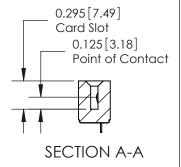

# **Features**

- UL Recognized
- .100 (2.54) Contact Spacing x .140 (3.56) Row Spacing
- Accepts .062 (1.57) Nominal Thickness P.C. Board
- Low Profile Insulator Body .437 (12.01)
- Contact Termination Options include P.C. Tail, Wire Hole, and Extender Board Bends
- Single or Dual Row Configurations
- Variety of Mounting Options
- Accepts Between Contact and In-Contact Polarizing Keys

# **Specifications**

- Insulator Material: Thermoplastic Polyester, UL 94V-0
- Contact Material: Copper, Nickel, Tin Alloy CA-725
- Contact Plating: Gold on the Mating Area, Tin on the Contact Tails, Nickel Underplate
- Current Rating: 3 Amperes Continuous
- Contact Resistance: 10 Milliohms Maximum
- Dielectric Withstanding Voltage: 1200 V AC rms at Sea Level Between Adjacent Contacts
- Insulation Resistance: 5000 Megohms Minimum
- Operating Temperature: -65 to +105 Degrees C
- Insertion Force: 16 oz (4.45 N) Maximum per Contact Pair when Tested with a .070 (1.78) Thick Gauge
- Withdrawal Force: 1 oz (0.28 N) Minimum per Contact Pair when Tested with a .054 (1.37) Thick Gauge