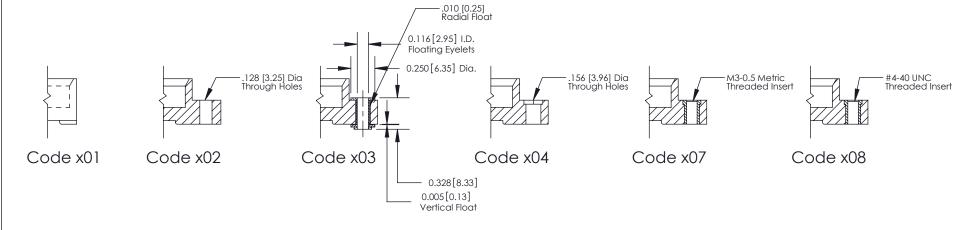

### **Mounting Option**

04-.156 (3.96) Dia. Mounting Holes

# **Mounting Options**

| Bend Detail and Mounting Options     |                                                                                                                                                                                                 | ACAD REFERENCE NO. 341 ENG MASTER |                          |        |  |
|--------------------------------------|-------------------------------------------------------------------------------------------------------------------------------------------------------------------------------------------------|-----------------------------------|--------------------------|--------|--|
|                                      |                                                                                                                                                                                                 | DRAWN: J.LEE                      | DATE: <b>SEPT. 03/09</b> |        |  |
|                                      |                                                                                                                                                                                                 | CHECKED:                          | DATE:                    |        |  |
|                                      | THESE DRAWINGS AND SPECIFICATIONS ARE THE PROPERTY OF EDAC INC.,AND SHALL NOT BE REPRODUCED,OR COPIED OR USED AS THE BASIS FOR THE MANUFACTURE OR SALE OF APPARATUS WITHOUT WRITTEN PERMISSION. | SCALE: NTS                        | SHEET 2                  | 2 OF 3 |  |
| TORONTO, ONTARIO                     |                                                                                                                                                                                                 | DRAWING NUMBER                    | •                        | ISSUE  |  |
| YOUR CONNECTION TO QUALITY & SERVICE |                                                                                                                                                                                                 | 341 Assembly                      |                          | 1      |  |