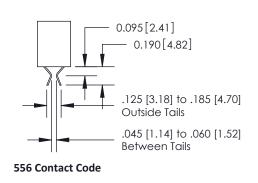

### **Mounting Option**

04-.156 (3.96) Dia. Mounting Holes

#### **Contact Detail**

524-P.C. Tail .025x.013(0.64x0.33) - Tail LG.=.100(2.54) .100 [2.54] Contact Spacing x .140 [3.56] Row Spacing





## **See Accompanying Pages for:**

- **Contact Bend Details**
- **Mounting Options**
- **Features and Specifications**







| 341/391 Series Card Edge Connector |
|------------------------------------|
| Part Number: 341-009-524-104       |



|   | DRAWN: J.LEE   | PT. 03/09 |        |
|---|----------------|-----------|--------|
|   | CHECKED:       | DATE:     |        |
|   | SCALE: NTS     | SHEET     | 1 OF 3 |
| D | DRAWING NUMBER |           | ISSUE  |
|   | 341 Assembly   |           | 1      |

341 ENG MASTER

DRIGINAL

1

### **Bend Detail**







# **Mounting Options**



| Bend Detail and Mounting Options     |                                                                                                                                                                                                 | ACAD REFERENCE NO. 341 ENG MASTER |                          |        |  |
|--------------------------------------|-------------------------------------------------------------------------------------------------------------------------------------------------------------------------------------------------|-----------------------------------|--------------------------|--------|--|
|                                      |