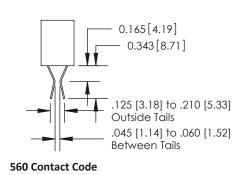

### **Mounting Option**

04-.156 (3.96) Dia. Mounting Holes

#### **Contact Detail**

524-P.C. Tail .025x.013(0.64x0.33) - Tail LG.=.100(2.54) .100 [2.54] Contact Spacing x .140 [3.56] Row Spacing





## **See Accompanying Pages for:**

- **Contact Bend Details**
- **Mounting Options**
- **Features and Specifications**







| 341/391 Series Card Edge Connector |
|------------------------------------|
| Part Number: 341-009-524-104       |



|   | DRAWN: J.LEE   | PT. 03/09 |        |
|---|----------------|-----------|--------|
|   | CHECKED:       | DATE:     |        |
|   | SCALE: NTS     | SHEET     | 1 OF 3 |
| D | DRAWING NUMBER |           | ISSUE  |
|   | 341 Assembly   |           | 1      |

341 ENG MASTER

DRIGINAL

1

### **Bend Detail**







# **Mounting Options**



| Bend Detail and Mounting Options     |                                                                                                                                                                                                 | ACAD REFERENCE NO. 341 ENG MASTER |                          |        |  |
|--------------------------------------|-------------------------------------------------------------------------------------------------------------------------------------------------------------------------------------------------|-----------------------------------|--------------------------|--------|--|
|                                      |