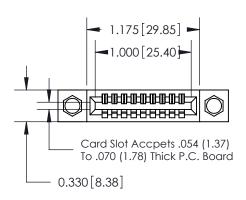

#### **Contact Detail**

524-P.C. Tail .025x.013(0.64x0.33) - Tail LG.=.100(2.54) .100 [2.54] Contact Spacing x .140 [3.56] Row Spacing

## **See Accompanying Pages for:**

- **Contact Bend Details**
- **Mounting Options**
- **Features and Specifications**

| 341/391 Series Card Edge Connector |
|------------------------------------|
| Part Number: 341-009-524-104       |

# **Features**

- UL Recognized
- .100 (2.54) Contact Spacing x .140 (3.56) Row Spacing
- Accepts .062 (1.57) Nominal Thickness P.C. Board
- Low Profile Insulator Body .437 (12.01)
- Contact Termination Options include P.C. Tail, Wire Hole, and Extender Board Bends
- Single or Dual Row Configurations
- Variety of Mounting Options
- Accepts Between Contact and In-Contact Polarizing Keys

# **Specifications**

- Insulator Material: Thermoplastic Polyester, UL 94V-0
- Contact Material: Copper, Nickel, Tin Alloy CA-725
- Contact Plating: Gold on the Mating Area, Tin on the Contact Tails, Nickel Underplate
- Current Rating: 3 Amperes Continuous
- Contact Resistance: 10 Milliohms Maximum
- Dielectric Withstanding Voltage: 1200 V AC rms at Sea Level Between Adjacent Contacts
- Insulation Resistance: 5000 Megohms Minimum
- Operating Temperature: -65 to +105 Degrees C
- Insertion Force: 16 oz (4.45 N) Maximum per Contact Pair when Tested with a .070 (1.78) Thick Gauge
- Withdrawal Force: 1 oz (0.28 N) Minimum per Contact Pair when Tested with a .054 (1.37) Thick Gauge