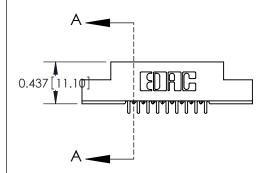

### **Mounting Option**

04-.156 (3.96) Dia. Mounting Holes

# **Mounting Options**

| Bend Detail and Mounting Options     |                                                                                                                                                                                                 | ACAD REFERENCE NO. 341 ENG MASTER |                          |        |  |
|--------------------------------------|-------------------------------------------------------------------------------------------------------------------------------------------------------------------------------------------------|-----------------------------------|--------------------------|--------|--|
|                                      |                                                                                                                                                                                                 | DRAWN: J.LEE                      | DATE: <b>SEPT. 03/09</b> |        |  |
|                                      |                                                                                                                                                                                                 | CHECKED:                          | DATE:                    |        |  |
|                                      | THESE DRAWINGS AND SPECIFICATIONS ARE THE PROPERTY OF EDAC INC.,AND SHALL NOT BE REPRODUCED,OR COPIED OR USED AS THE BASIS FOR THE MANUFACTURE OR SALE OF APPARATUS WITHOUT WRITTEN PERMISSION. | SCALE: NTS                        | SHEET 2                  | 2 OF 3 |  |
| TORONTO, ONTARIO                     |                                                                                                                                                                                                 | DRAWING NUMBER                    | •                        | ISSUE  |  |
| YOUR CONNECTION TO QUALITY & SERVICE |                                                                                                                                                                                                 | 341 Assembly                      |                          | 1      |  |