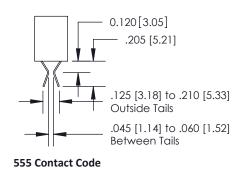

### **Mounting Option**

04-.156 (3.96) Dia. Mounting Holes

#### **Contact Detail**

524-P.C. Tail .025x.013(0.64x0.33) - Tail LG.=.100(2.54) .100 [2.54] Contact Spacing x .140 [3.56] Row Spacing





## **See Accompanying Pages for:**

- **Contact Bend Details**
- **Mounting Options**
- **Features and Specifications**







| 341/391 Series Card Edge Connector |
|------------------------------------|
| Part Number: 341-009-524-104       |



|   | DRAWN: J.LEE   | PT. 03/09 |        |
|---|----------------|-----------|--------|
|   | CHECKED:       | DATE:     |        |
|   | SCALE: NTS     | SHEET     | 1 OF 3 |
| D | DRAWING NUMBER |           | ISSUE  |
|   | 341 Assembly   |           | 1      |

341 ENG MASTER

DRIGINAL

1

### **Bend Detail**







# **Mounting Options**



| Bend Detail and Mounting Options     |                                                                                                                                                                                                 | ACAD REFERENCE NO. 341 ENG MASTER |                          |        |  |
|--------------------------------------|-------------------------------------------------------------------------------------------------------------------------------------------------------------------------------------------------|-----------------------------------|--------------------------|--------|--|
|                                      |