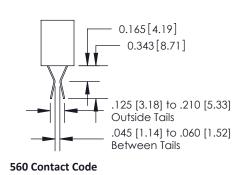

### **Bend Detail**

# **Mounting Options**

| 341/391 Series Card Edge Connector<br>Bend Detail and Mounting Options                                                                                                                                                                                                                                                                                                                                                                                                                                                                                                                                                                                                                                                                                                                                                                                                                                                                                                                                                                                                                                                                                                                                                                                                                                                                                                                                                                                                                                                                                                                                                                                                                                                                                                                                                                                                                                                                                                                                                                                                                                                         |                                                                  | ACAD REFERENCE NO. 341 ENG MASTER |                   |       |  |
|--------------------------------------------------------------------------------------------------------------------------------------------------------------------------------------------------------------------------------------------------------------------------------------------------------------------------------------------------------------------------------------------------------------------------------------------------------------------------------------------------------------------------------------------------------------------------------------------------------------------------------------------------------------------------------------------------------------------------------------------------------------------------------------------------------------------------------------------------------------------------------------------------------------------------------------------------------------------------------------------------------------------------------------------------------------------------------------------------------------------------------------------------------------------------------------------------------------------------------------------------------------------------------------------------------------------------------------------------------------------------------------------------------------------------------------------------------------------------------------------------------------------------------------------------------------------------------------------------------------------------------------------------------------------------------------------------------------------------------------------------------------------------------------------------------------------------------------------------------------------------------------------------------------------------------------------------------------------------------------------------------------------------------------------------------------------------------------------------------------------------------|------------------------------------------------------------------|-----------------------------------|-------------------|-------|--|
|                                                                                                                                                                                                                                                                                                                                                                                                                                                                                                                                                                                                                                                                                                                                                                                                                                                                                                                                                                                                                                                                                                                                                                                                                                                                                                                                                                                                                                                                                                                                                                                                                                                                                                                                                                                                                                                                                                                                                                                                                                                                                                                                |                                                                  | DRAWN: J.LEE                      | DATE: SEPT. 03/09 |       |  |
|                                                                                                                                                                                                                                                                                                                                                                                                                                                                                                                                                                                                                                                                                                                                                                                                                                                                                                                                                                                                                                                                                                                                                                                                                                                                                                                                                                                                                                                                                                                                                                                                                                                                                                                                                                                                                                                                                                                                                                                                                                                                                                                                |                                                                  | CHECKED:                          | DATE:             |       |  |
| T T II T III | SCALE: NTS                                                       | SHEET 2 OF 3                      |                   |       |  |
| TORONTO, ONTARIO                                                                                                                                                                                                                                                                                                                                                                                                                                                                                                                                                                                                                                                                                                                                                                                                                                                                                                                                                                                                                                                                                                                                                                                                                                                                                                                                                                                                                                                                                                                                                                                                                                                                                                                                                                                                                                                                                                                                                                                                                                                                                                               | OR USED AS THE BASIS FOR THE<br>MANUFACTURE OR SALE OF APPARATUS | DRAWING NUMBER                    | •                 | ISSUE |  |
| YOUR CONNECTION TO QUALITY & SERVICE                                                                                                                                                                                                                                                                                                                                                                                                                                                                                                                                                                                                                                                                                                                                                                                                                                                                                                                                                                                                                                                                                                                                                                                                                                                                                                                                                                                                                                                                                                                                                                                                                                                                                                                                                                                                                                                                                                                                                                                                                                                                                           |                                                                  | 341 Assembly                      |                   | 1     |  |