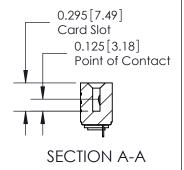

#### **Contact Detail**

520-P.C. Tail .025x.013(0.64x0.33) - Tail LG.=.125(3.18) .100 [2.54] Contact Spacing x .140 [3.56] Row Spacing

# **Features**

- UL Recognized
- .100 (2.54) Contact Spacing x .140 (3.56) Row Spacing
- Accepts .062 (1.57) Nominal Thickness P.C. Board
- Low Profile Insulator Body .437 (12.01)
- Contact Termination Options include P.C. Tail, Wire Hole, and Extender Board Bends
- Single or Dual Row Configurations
- Variety of Mounting Options
- Accepts Between Contact and In-Contact Polarizing Keys