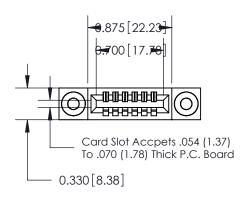

### **Mounting Option**

03-.116 (2.95) I.D. Floating Eyelets

#### **Contact Detail**

520-P.C. Tail .025x.013(0.64x0.33) - Tail LG.=.125(3.18) .100 [2.54] Contact Spacing x .140 [3.56] Row Spacing

# **Features**

- UL Recognized
- .100 (2.54) Contact Spacing x .140 (3.56) Row Spacing
- Accepts .062 (1.57) Nominal Thickness P.C. Board
- Low Profile Insulator Body .437 (12.01)
- Contact Termination Options include P.C. Tail, Wire Hole, and Extender Board Bends
- Single or Dual Row Configurations
- Variety of Mounting Options
- Accepts Between Contact and In-Contact Polarizing Keys