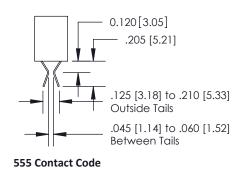

### **Bend Detail**

# **Mounting Options**

| 341/391 Series Card Edge Connector<br>Bend Detail and Mounting Options                                                                                                                                                                                                                                                                                                                                                                                                                                                                                                                                                                                                                                                                                                                                                                                                                                                                                                                                                                                                                                                                                                                                                                                                                                                                                                                                                                                                                                                                                                                                                                                                                                                                                                                                                                                                                                                                                                                                                                                                                                                         |                                                                  | ACAD REFERENCE NO. 341 ENG MASTER |                   |       |  |
|--------------------------------------------------------------------------------------------------------------------------------------------------------------------------------------------------------------------------------------------------------------------------------------------------------------------------------------------------------------------------------------------------------------------------------------------------------------------------------------------------------------------------------------------------------------------------------------------------------------------------------------------------------------------------------------------------------------------------------------------------------------------------------------------------------------------------------------------------------------------------------------------------------------------------------------------------------------------------------------------------------------------------------------------------------------------------------------------------------------------------------------------------------------------------------------------------------------------------------------------------------------------------------------------------------------------------------------------------------------------------------------------------------------------------------------------------------------------------------------------------------------------------------------------------------------------------------------------------------------------------------------------------------------------------------------------------------------------------------------------------------------------------------------------------------------------------------------------------------------------------------------------------------------------------------------------------------------------------------------------------------------------------------------------------------------------------------------------------------------------------------|------------------------------------------------------------------|-----------------------------------|-------------------|-------|--|
|                                                                                                                                                                                                                                                                                                                                                                                                                                                                                                                                                                                                                                                                                                                                                                                                                                                                                                                                                                                                                                                                                                                                                                                                                                                                                                                                                                                                                                                                                                                                                                                                                                                                                                                                                                                                                                                                                                                                                                                                                                                                                                                                |                                                                  | DRAWN: J.LEE                      | DATE: SEPT. 03/09 |       |  |
|                                                                                                                                                                                                                                                                                                                                                                                                                                                                                                                                                                                                                                                                                                                                                                                                                                                                                                                                                                                                                                                                                                                                                                                                                                                                                                                                                                                                                                                                                                                                                                                                                                                                                                                                                                                                                                                                                                                                                                                                                                                                                                                                |                                                                  | CHECKED:                          | DATE:             |       |  |
| T T II T III | SCALE: NTS                                                       | SHEET 2 OF 3                      |                   |       |  |
| TORONTO, ONTARIO                                                                                                                                                                                                                                                                                                                                                                                                                                                                                                                                                                                                                                                                                                                                                                                                                                                                                                                                                                                                                                                                                                                                                                                                                                                                                                                                                                                                                                                                                                                                                                                                                                                                                                                                                                                                                                                                                                                                                                                                                                                                                                               | OR USED AS THE BASIS FOR THE<br>MANUFACTURE OR SALE OF APPARATUS | DRAWING NUMBER                    | •                 | ISSUE |  |
| YOUR CONNECTION TO QUALITY & SERVICE                                                                                                                                                                                                                                                                                                                                                                                                                                                                                                                                                                                                                                                                                                                                                                                                                                                                                                                                                                                                                                                                                                                                                                                                                                                                                                                                                                                                                                                                                                                                                                                                                                                                                                                                                                                                                                                                                                                                                                                                                                                                                           |                                                                  | 341 Assembly                      |                   | 1     |  |