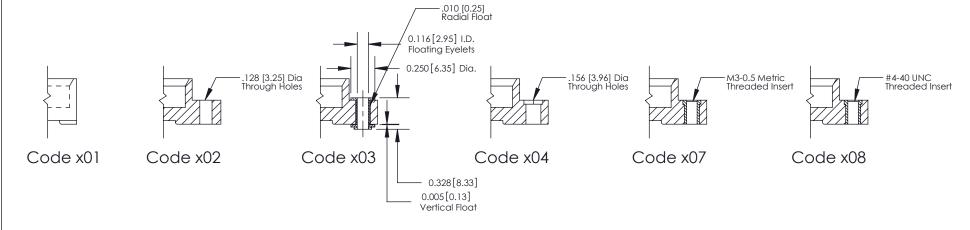

### **Mounting Option**

03-.116 (2.95) I.D. Floating Eyelets

# **Mounting Options**

| 341/391 Series Card Edge Connector<br>Bend Detail and Mounting Options                                                                                                                                                                                                                                                                                                                                                                                                                                                                                                                                                                                                                                                                                                                                                                                                                                                                                                                                                                                                                                                                                                                                                                                                                                                                                                                                                                                                                                                                                                                                                                                                                                                                                                                                                                                                                                                                                                                                                                                                                                                         |                                                                  | ACAD REFERENCE NO. 341 ENG MASTER |                   |       |  |
|--------------------------------------------------------------------------------------------------------------------------------------------------------------------------------------------------------------------------------------------------------------------------------------------------------------------------------------------------------------------------------------------------------------------------------------------------------------------------------------------------------------------------------------------------------------------------------------------------------------------------------------------------------------------------------------------------------------------------------------------------------------------------------------------------------------------------------------------------------------------------------------------------------------------------------------------------------------------------------------------------------------------------------------------------------------------------------------------------------------------------------------------------------------------------------------------------------------------------------------------------------------------------------------------------------------------------------------------------------------------------------------------------------------------------------------------------------------------------------------------------------------------------------------------------------------------------------------------------------------------------------------------------------------------------------------------------------------------------------------------------------------------------------------------------------------------------------------------------------------------------------------------------------------------------------------------------------------------------------------------------------------------------------------------------------------------------------------------------------------------------------|------------------------------------------------------------------|-----------------------------------|-------------------|-------|--|
|                                                                                                                                                                                                                                                                                                                                                                                                                                                                                                                                                                                                                                                                                                                                                                                                                                                                                                                                                                                                                                                                                                                                                                                                                                                                                                                                                                                                                                                                                                                                                                                                                                                                                                                                                                                                                                                                                                                                                                                                                                                                                                                                |                                                                  | DRAWN: J.LEE                      | DATE: SEPT. 03/09 |       |  |
|                                                                                                                                                                                                                                                                                                                                                                                                                                                                                                                                                                                                                                                                                                                                                                                                                                                                                                                                                                                                                                                                                                                                                                                                                                                                                                                                                                                                                                                                                                                                                                                                                                                                                                                                                                                                                                                                                                                                                                                                                                                                                                                                |                                                                  | CHECKED:                          | DATE:             |       |  |
| T T II T III | SCALE: NTS                                                       | SHEET 2 OF 3                      |                   |       |  |
| TORONTO, ONTARIO                                                                                                                                                                                                                                                                                                                                                                                                                                                                                                                                                                                                                                                                                                                                                                                                                                                                                                                                                                                                                                                                                                                                                                                                                                                                                                                                                                                                                                                                                                                                                                                                                                                                                                                                                                                                                                                                                                                                                                                                                                                                                                               | OR USED AS THE BASIS FOR THE<br>MANUFACTURE OR SALE OF APPARATUS | DRAWING NUMBER                    | •                 | ISSUE |  |
| YOUR CONNECTION TO QUALITY & SERVICE                                                                                                                                                                                                                                                                                                                                                                                                                                                                                                                                                                                                                                                                                                                                                                                                                                                                                                                                                                                                                                                                                                                                                                                                                                                                                                                                                                                                                                                                                                                                                                                                                                                                                                                                                                                                                                                                                                                                                                                                                                                                                           |                                                                  | 341 Assembly                      |                   | 1     |  |