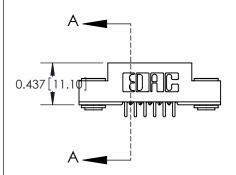

### **Bend Detail**

# **Mounting Options**

| 341/391 Series Card Edge Connector<br>Bend Detail and Mounting Options                                                                                                                                                                                                                                                                                                                                                                                                                                                                                                                                                                                                                                                                                                                                                                                                                                                                                                                                                                                                                                                                                                                                                                                                                                                                                                                                                                                                                                                                                                                                                                                                                                                                                                                                                                                                                                                                                                                                                                                                                                                         |                                                                  | ACAD REFERENCE NO. 341 ENG MASTER |                   |       |  |
|--------------------------------------------------------------------------------------------------------------------------------------------------------------------------------------------------------------------------------------------------------------------------------------------------------------------------------------------------------------------------------------------------------------------------------------------------------------------------------------------------------------------------------------------------------------------------------------------------------------------------------------------------------------------------------------------------------------------------------------------------------------------------------------------------------------------------------------------------------------------------------------------------------------------------------------------------------------------------------------------------------------------------------------------------------------------------------------------------------------------------------------------------------------------------------------------------------------------------------------------------------------------------------------------------------------------------------------------------------------------------------------------------------------------------------------------------------------------------------------------------------------------------------------------------------------------------------------------------------------------------------------------------------------------------------------------------------------------------------------------------------------------------------------------------------------------------------------------------------------------------------------------------------------------------------------------------------------------------------------------------------------------------------------------------------------------------------------------------------------------------------|------------------------------------------------------------------|-----------------------------------|-------------------|-------|--|
|                                                                                                                                                                                                                                                                                                                                                                                                                                                                                                                                                                                                                                                                                                                                                                                                                                                                                                                                                                                                                                                                                                                                                                                                                                                                                                                                                                                                                                                                                                                                                                                                                                                                                                                                                                                                                                                                                                                                                                                                                                                                                                                                |                                                                  | DRAWN: J.LEE                      | DATE: SEPT. 03/09 |       |  |
|                                                                                                                                                                                                                                                                                                                                                                                                                                                                                                                                                                                                                                                                                                                                                                                                                                                                                                                                                                                                                                                                                                                                                                                                                                                                                                                                                                                                                                                                                                                                                                                                                                                                                                                                                                                                                                                                                                                                                                                                                                                                                                                                |                                                                  | CHECKED:                          | DATE:             |       |  |
| T T II T III | SCALE: NTS                                                       | SHEET 2 OF 3                      |                   |       |  |
| TORONTO, ONTARIO                                                                                                                                                                                                                                                                                                                                                                                                                                                                                                                                                                                                                                                                                                                                                                                                                                                                                                                                                                                                                                                                                                                                                                                                                                                                                                                                                                                                                                                                                                                                                                                                                                                                                                                                                                                                                                                                                                                                                                                                                                                                                                               | OR USED AS THE BASIS FOR THE<br>MANUFACTURE OR SALE OF APPARATUS | DRAWING NUMBER                    | •                 | ISSUE |  |
| YOUR CONNECTION TO QUALITY & SERVICE                                                                                                                                                                                                                                                                                                                                                                                                                                                                                                                                                                                                                                                                                                                                                                                                                                                                                                                                                                                                                                                                                                                                                                                                                                                                                                                                                                                                                                                                                                                                                                                                                                                                                                                                                                                                                                                                                                                                                                                                                                                                                           |                                                                  | 341 Assembly                      |                   | 1     |  |