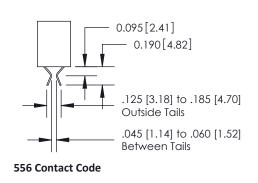

### **Bend Detail**

# **Mounting Options**

| 341/391 Series Card Edge Connector<br>Bend Detail and Mounting Options                                                                                                                                                                                                                                                                                                                                                                                                                                                                                                                                                                                                                                                                                                                                                                                                                                                                                                                                                                                                                                                                                                                                                                                                                                                                                                                                                                                                                                                                                                                                                                                                                                                                                                                                                                                                                                                                                                                                                                                                                                                         |                                                                  | ACAD REFERENCE NO. 341 ENG MASTER |                   |       |  |
|--------------------------------------------------------------------------------------------------------------------------------------------------------------------------------------------------------------------------------------------------------------------------------------------------------------------------------------------------------------------------------------------------------------------------------------------------------------------------------------------------------------------------------------------------------------------------------------------------------------------------------------------------------------------------------------------------------------------------------------------------------------------------------------------------------------------------------------------------------------------------------------------------------------------------------------------------------------------------------------------------------------------------------------------------------------------------------------------------------------------------------------------------------------------------------------------------------------------------------------------------------------------------------------------------------------------------------------------------------------------------------------------------------------------------------------------------------------------------------------------------------------------------------------------------------------------------------------------------------------------------------------------------------------------------------------------------------------------------------------------------------------------------------------------------------------------------------------------------------------------------------------------------------------------------------------------------------------------------------------------------------------------------------------------------------------------------------------------------------------------------------|------------------------------------------------------------------|-----------------------------------|-------------------|-------|--|
|                                                                                                                                                                                                                                                                                                                                                                                                                                                                                                                                                                                                                                                                                                                                                                                                                                                                                                                                                                                                                                                                                                                                                                                                                                                                                                                                                                                                                                                                                                                                                                                                                                                                                                                                                                                                                                                                                                                                                                                                                                                                                                                                |                                                                  | DRAWN: J.LEE                      | DATE: SEPT. 03/09 |       |  |
|                                                                                                                                                                                                                                                                                                                                                                                                                                                                                                                                                                                                                                                                                                                                                                                                                                                                                                                                                                                                                                                                                                                                                                                                                                                                                                                                                                                                                                                                                                                                                                                                                                                                                                                                                                                                                                                                                                                                                                                                                                                                                                                                |                                                                  | CHECKED:                          | DATE:             |       |  |
| T T II T III | SCALE: NTS                                                       | SHEET 2 OF 3                      |                   |       |  |
| TORONTO, ONTARIO                                                                                                                                                                                                                                                                                                                                                                                                                                                                                                                                                                                                                                                                                                                                                                                                                                                                                                                                                                                                                                                                                                                                                                                                                                                                                                                                                                                                                                                                                                                                                                                                                                                                                                                                                                                                                                                                                                                                                                                                                                                                                                               | OR USED AS THE BASIS FOR THE<br>MANUFACTURE OR SALE OF APPARATUS | DRAWING NUMBER                    | •                 | ISSUE |  |
| YOUR CONNECTION TO QUALITY & SERVICE                                                                                                                                                                                                                                                                                                                                                                                                                                                                                                                                                                                                                                                                                                                                                                                                                                                                                                                                                                                                                                                                                                                                                                                                                                                                                                                                                                                                                                                                                                                                                                                                                                                                                                                                                                                                                                                                                                                                                                                                                                                                                           |                                                                  | 341 Assembly                      |                   | 1     |  |