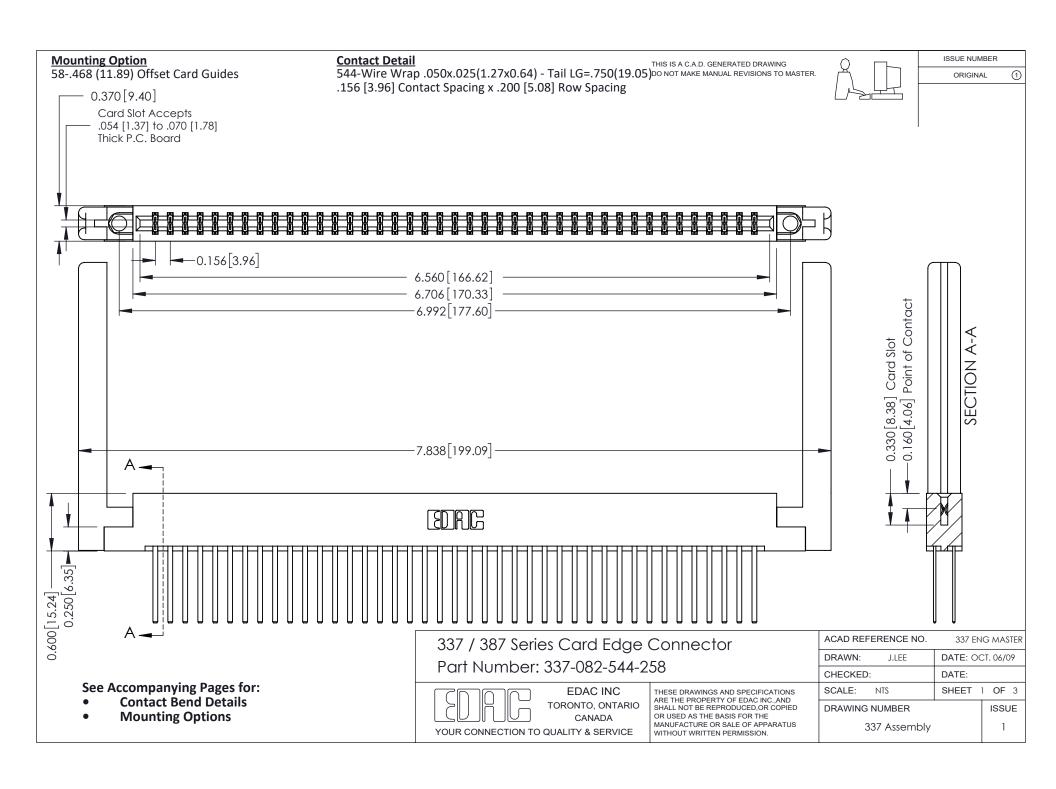

ISSUE NUMBER

ORIGINAL

1

| 337 / 387 Series Card Edge Connector<br>Contact Bend Detail           |                                                                                                                                                                                                  | ACAD REFERENCE NO. 337 E |                  | G MASTER      |
|-----------------------------------------------------------------------|--------------------------------------------------------------------------------------------------------------------------------------------------------------------------------------------------|--------------------------|------------------|---------------|
|                                                                       |                                                                                                                                                                                                  | DRAWN: J.LEE             | DATE: OCT. 06/09 |               |
|                                                                       |                                                                                                                                                                                                  | CHECKED:                 | CKED: DATE:      |               |
| EDAC INC TORONTO, ONTARIO CANADA YOUR CONNECTION TO QUALITY & SERVICE | THESE DRAWINGS AND SPECIFICATIONS ARE THE PROPERTY OF EDAC INC.,AND SHALL NOT BE REPRODUCED, OR COPIED OR USED AS THE BASIS FOR THE MANUFACTURE OR SALE OF APPARATUS WITHOUT WRITTEN PERMISSION. | SCALE: NTS               | SHEET            | 2 <b>OF</b> 3 |
|                                                                       |                                                                                                                                                                                                  | DRAWING NUMBER           |                  | ISSUE         |
|                                                                       |                                                                                                                                                                                                  | 337 Assembly             |                  | 1             |