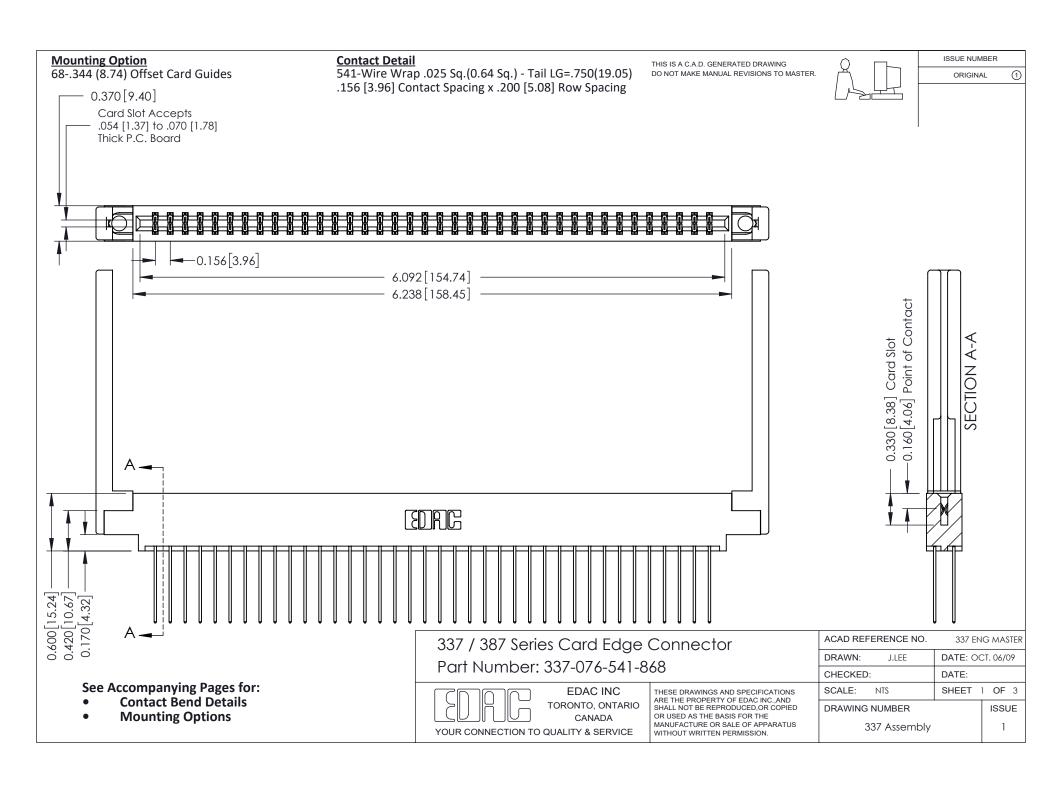

ISSUE NUMBER

ORIGINAL

1

| 337 / 387 Series Card Edge Connector<br>Contact Bend Detail           |                                                                                                                                                                                                  | ACAD REFERENCE NO. 337 E |                  | G MASTER      |
|-----------------------------------------------------------------------|--------------------------------------------------------------------------------------------------------------------------------------------------------------------------------------------------|--------------------------|------------------|---------------|
|                                                                       |                                                                                                                                                                                                  | DRAWN: J.LEE             | DATE: OCT. 06/09 |               |
|                                                                       |                                                                                                                                                                                                  | CHECKED: DATE:           |                  |               |
| EDAC INC TORONTO, ONTARIO CANADA YOUR CONNECTION TO QUALITY & SERVICE | THESE DRAWINGS AND SPECIFICATIONS ARE THE PROPERTY OF EDAC INC.,AND SHALL NOT BE REPRODUCED, OR COPIED OR USED AS THE BASIS FOR THE MANUFACTURE OR SALE OF APPARATUS WITHOUT WRITTEN PERMISSION. | SCALE: NTS               | SHEET            | 2 <b>OF</b> 3 |
|                                                                       |                                                                                                                                                                                                  | DRAWING NUMBER           |                  | ISSUE         |
|                                                                       |                                                                                                                                                                                                  | 337 Assembly             |                  | 1             |