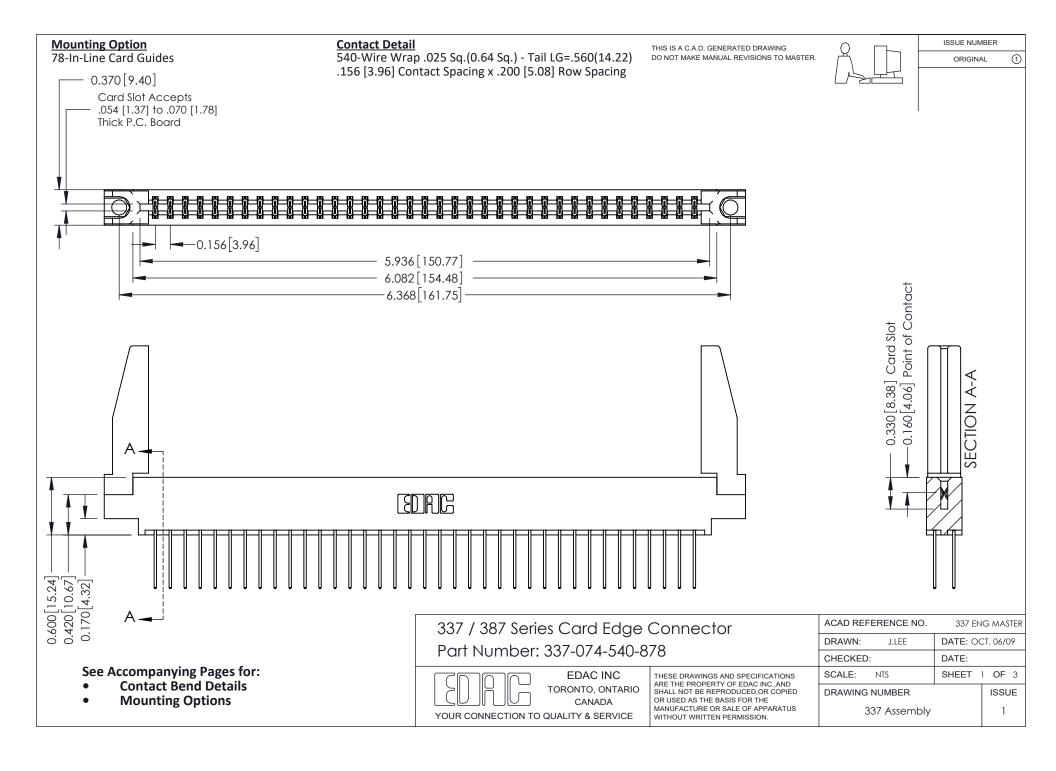

ISSUE NUMBER

ORIGINAL

1

| 337 / 387 Series Card Edge Connector<br>Contact Bend Detail           |                                                                                                                                                                                                  | ACAD REFERENCE NO. 337 E |                  | G MASTER      |
|-----------------------------------------------------------------------|--------------------------------------------------------------------------------------------------------------------------------------------------------------------------------------------------|--------------------------|------------------|---------------|
|                                                                       |                                                                                                                                                                                                  | DRAWN: J.LEE             | DATE: OCT. 06/09 |               |
|                                                                       |                                                                                                                                                                                                  | CHECKED: DATE:           |                  |               |
| EDAC INC TORONTO, ONTARIO CANADA YOUR CONNECTION TO QUALITY & SERVICE | THESE DRAWINGS AND SPECIFICATIONS ARE THE PROPERTY OF EDAC INC.,AND SHALL NOT BE REPRODUCED, OR COPIED OR USED AS THE BASIS FOR THE MANUFACTURE OR SALE OF APPARATUS WITHOUT WRITTEN PERMISSION. | SCALE: NTS               | SHEET            | 2 <b>OF</b> 3 |
|                                                                       |                                                                                                                                                                                                  | DRAWING NUMBER           |                  | ISSUE         |
|                                                                       |                                                                                                                                                                                                  | 337 Assembly             |                  | 1             |