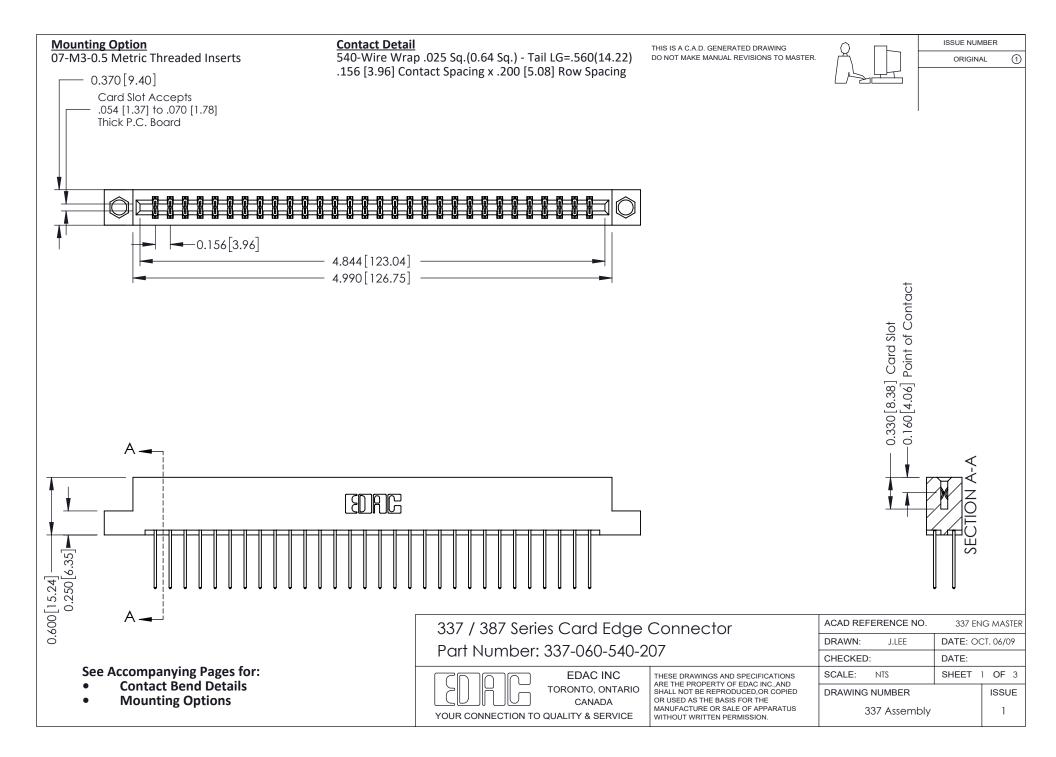

ISSUE NUMBER

ORIGINAL

1



| 337 / 387 Series Card Edge Connector<br>Contact Bend Detail           |                                                                                                                                                                                                  | ACAD REFERENCE NO. 337 E |                  | G MASTER      |
|-----------------------------------------------------------------------|--------------------------------------------------------------------------------------------------------------------------------------------------------------------------------------------------|--------------------------|------------------|---------------|
|                                                                       |