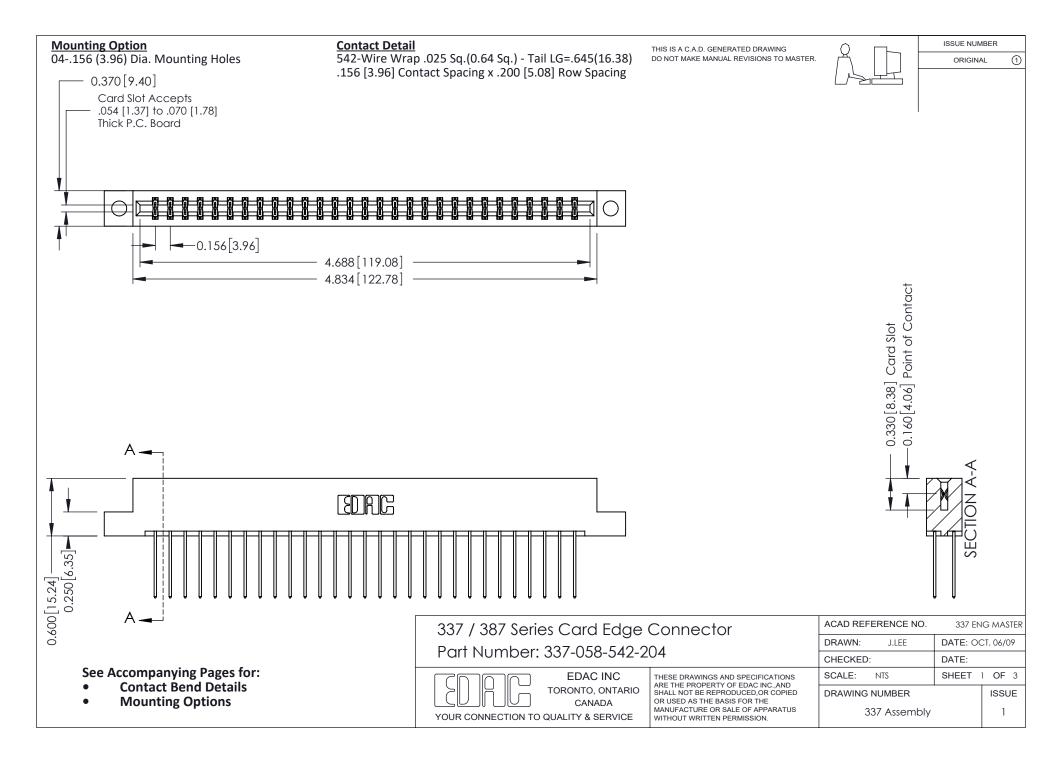

ISSUE NUMBER

ORIGINAL

1



| 337 / 387 Series Card Edge Connector<br>Contact Bend Detail           |                                                                                                                                                                                                  | ACAD REFERENCE NO. 337 E |                  | G MASTER      |
|-----------------------------------------------------------------------|--------------------------------------------------------------------------------------------------------------------------------------------------------------------------------------------------|--------------------------|------------------|---------------|
|                                                                       |