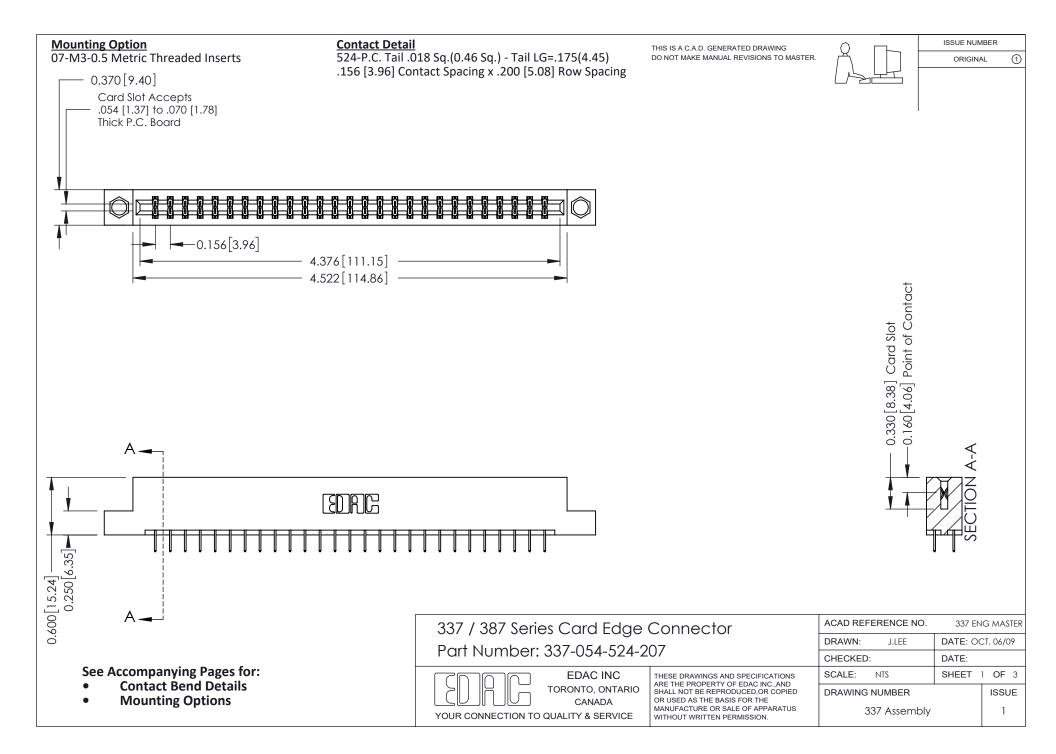

ISSUE NUMBER

ORIGINAL

1

| 337 / 387 Series Card Edge Connector<br>Contact Bend Detail           |                                                                                                                                                                                                  | ACAD REFERENCE NO. 337 E |                  | G MASTER      |
|-----------------------------------------------------------------------|--------------------------------------------------------------------------------------------------------------------------------------------------------------------------------------------------|--------------------------|------------------|---------------|
|                                                                       |                                                                                                                                                                                                  | DRAWN: J.LEE             | DATE: OCT. 06/09 |               |
|                                                                       |                                                                                                                                                                                                  | CHECKED: DATE:           |                  |               |
| EDAC INC TORONTO, ONTARIO CANADA YOUR CONNECTION TO QUALITY & SERVICE | THESE DRAWINGS AND SPECIFICATIONS ARE THE PROPERTY OF EDAC INC.,AND SHALL NOT BE REPRODUCED, OR COPIED OR USED AS THE BASIS FOR THE MANUFACTURE OR SALE OF APPARATUS WITHOUT WRITTEN PERMISSION. | SCALE: NTS               | SHEET            | 2 <b>OF</b> 3 |
|                                                                       |                                                                                                                                                                                                  | DRAWING NUMBER           |                  | ISSUE         |
|                                                                       |                                                                                                                                                                                                  | 337 Assembly             |                  | 1             |