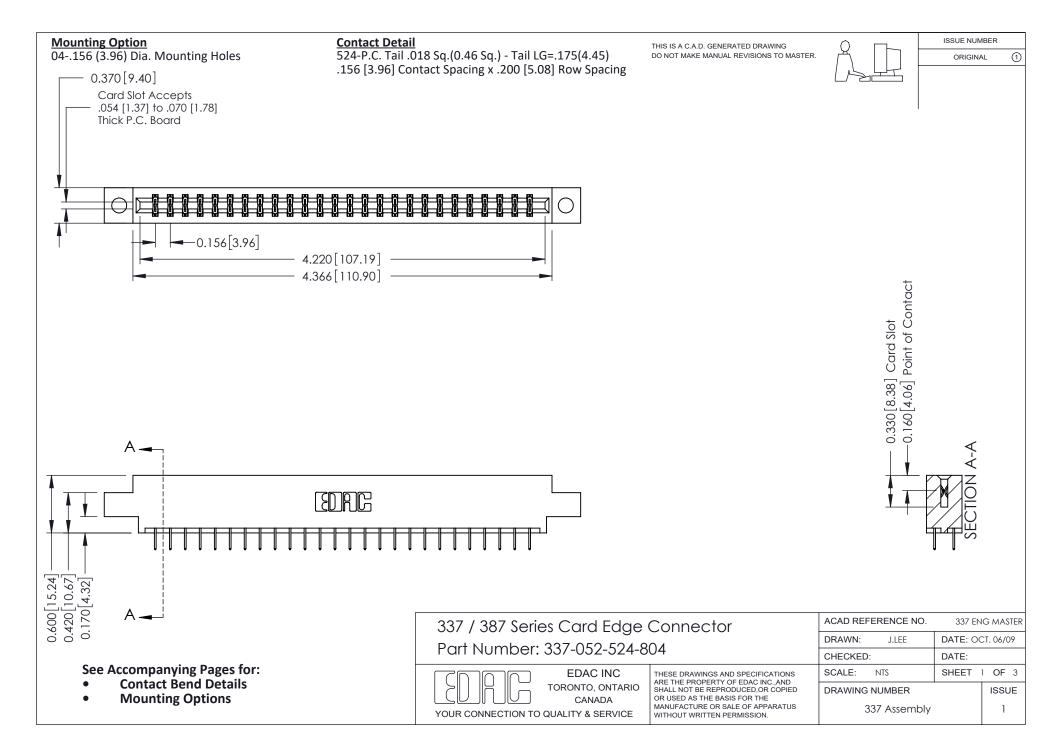

ISSUE NUMBER

ORIGINAL

1

| 337 / 387 Series Card Edge Connector<br>Contact Bend Detail           |                                                                                                                                                                                                  | ACAD REFERENCE NO. 337 E |                  | G MASTER      |
|-----------------------------------------------------------------------|--------------------------------------------------------------------------------------------------------------------------------------------------------------------------------------------------|--------------------------|------------------|---------------|
|                                                                       |                                                                                                                                                                                                  | DRAWN: J.LEE             | DATE: OCT. 06/09 |               |
|                                                                       |                                                                                                                                                                                                  | CHECKED: DATE:           |                  |               |
| EDAC INC TORONTO, ONTARIO CANADA YOUR CONNECTION TO QUALITY & SERVICE | THESE DRAWINGS AND SPECIFICATIONS ARE THE PROPERTY OF EDAC INC.,AND SHALL NOT BE REPRODUCED, OR COPIED OR USED AS THE BASIS FOR THE MANUFACTURE OR SALE OF APPARATUS WITHOUT WRITTEN PERMISSION. | SCALE: NTS               | SHEET            | 2 <b>OF</b> 3 |
|                                                                       |                                                                                                                                                                                                  | DRAWING NUMBER           |                  | ISSUE         |
|                                                                       |                                                                                                                                                                                                  | 337 Assembly             |                  | 1             |