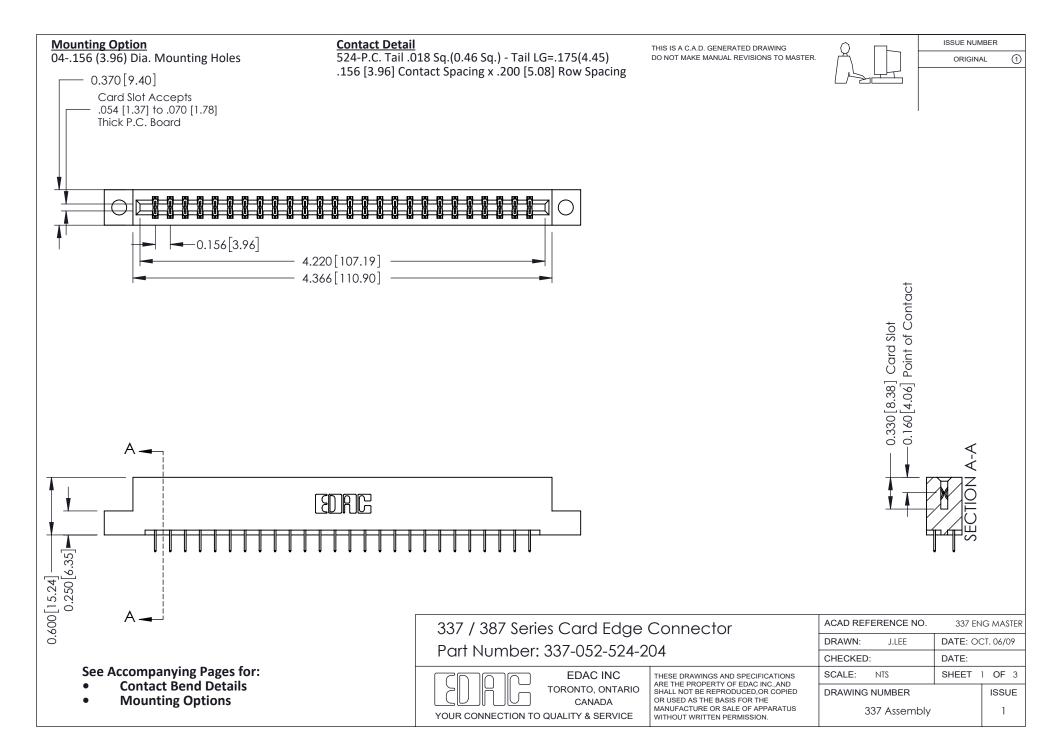

ISSUE NUMBER

ORIGINAL

1



| 337 / 387 Series Card Edge Connector<br>Contact Bend Detail           |                                                                                                                                                                                                  | ACAD REFERENCE NO. 337 E |                  | G MASTER      |
|-----------------------------------------------------------------------|--------------------------------------------------------------------------------------------------------------------------------------------------------------------------------------------------|--------------------------|------------------|---------------|
|                                                                       |