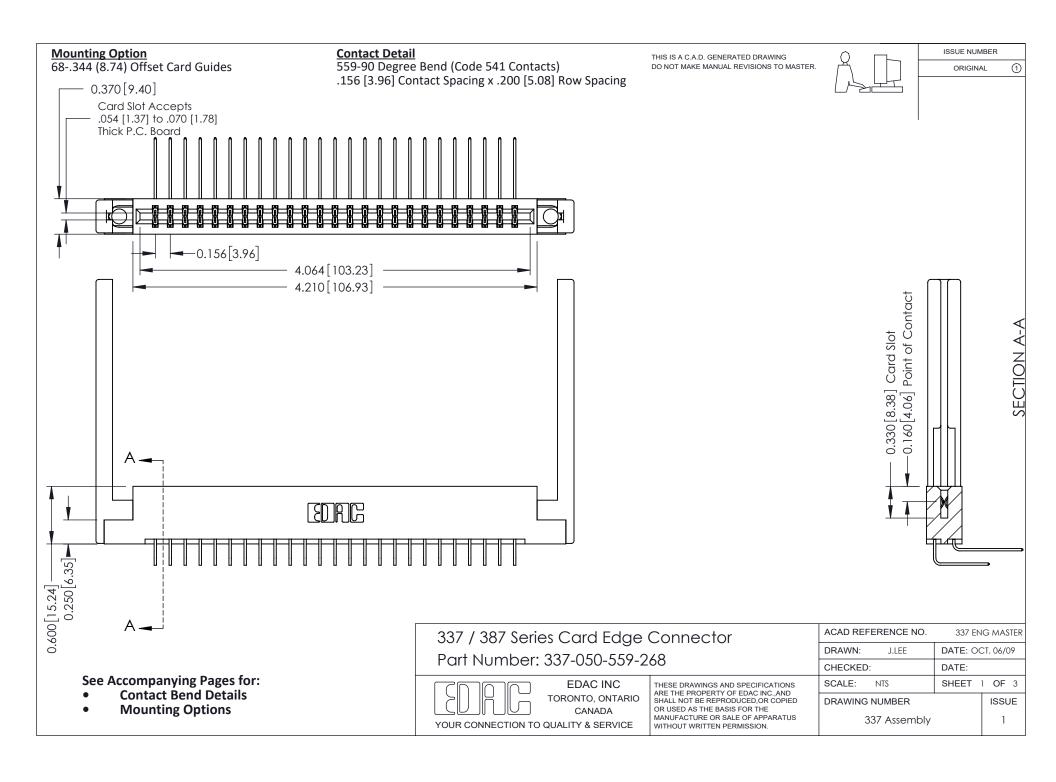

ISSUE NUMBER

ORIGINAL

1

| 337 / 387 Series Card Edge Connector<br>Contact Bend Detail           |                                                                                                                                                                                                  | ACAD REFERENCE NO. 337 E |                  | G MASTER      |
|-----------------------------------------------------------------------|--------------------------------------------------------------------------------------------------------------------------------------------------------------------------------------------------|--------------------------|------------------|---------------|
|                                                                       |                                                                                                                                                                                                  | DRAWN: J.LEE             | DATE: OCT. 06/09 |               |
|                                                                       |                                                                                                                                                                                                  | CHECKED:                 | CKED: DATE:      |               |
| EDAC INC TORONTO, ONTARIO CANADA YOUR CONNECTION TO QUALITY & SERVICE | THESE DRAWINGS AND SPECIFICATIONS ARE THE PROPERTY OF EDAC INC.,AND SHALL NOT BE REPRODUCED, OR COPIED OR USED AS THE BASIS FOR THE MANUFACTURE OR SALE OF APPARATUS WITHOUT WRITTEN PERMISSION. | SCALE: NTS               | SHEET            | 2 <b>OF</b> 3 |
|                                                                       |                                                                                                                                                                                                  | DRAWING NUMBER           |                  | ISSUE         |
|                                                                       |                                                                                                                                                                                                  | 337 Assembly             |                  | 1             |