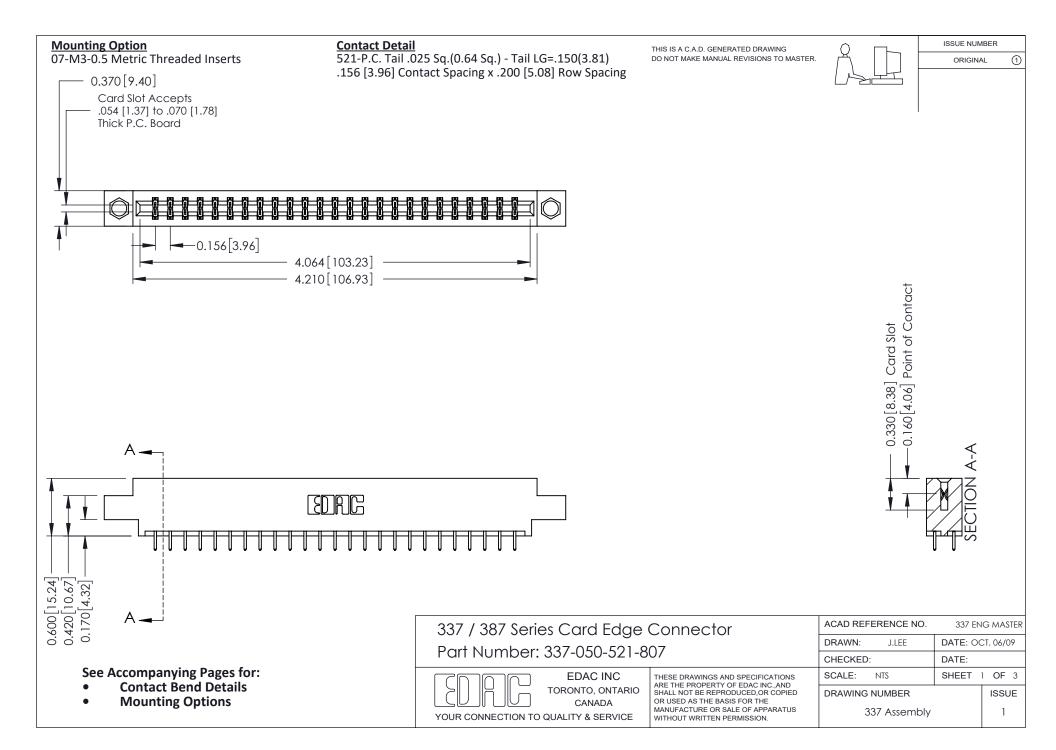

ISSUE NUMBER

ORIGINAL

1

| 337 / 387 Series Card Edge Connector<br>Contact Bend Detail           |                                                                                                                                                                                                  | ACAD REFERENCE NO. 337 E |                  | G MASTER      |
|-----------------------------------------------------------------------|--------------------------------------------------------------------------------------------------------------------------------------------------------------------------------------------------|--------------------------|------------------|---------------|
|                                                                       |                                                                                                                                                                                                  | DRAWN: J.LEE             | DATE: OCT. 06/09 |               |
|                                                                       |                                                                                                                                                                                                  | CHECKED: DATE:           |                  |               |
| EDAC INC TORONTO, ONTARIO CANADA YOUR CONNECTION TO QUALITY & SERVICE | THESE DRAWINGS AND SPECIFICATIONS ARE THE PROPERTY OF EDAC INC.,AND SHALL NOT BE REPRODUCED, OR COPIED OR USED AS THE BASIS FOR THE MANUFACTURE OR SALE OF APPARATUS WITHOUT WRITTEN PERMISSION. | SCALE: NTS               | SHEET            | 2 <b>OF</b> 3 |
|                                                                       |                                                                                                                                                                                                  | DRAWING NUMBER           |                  | ISSUE         |
|                                                                       |                                                                                                                                                                                                  | 337 Assembly             |                  | 1             |