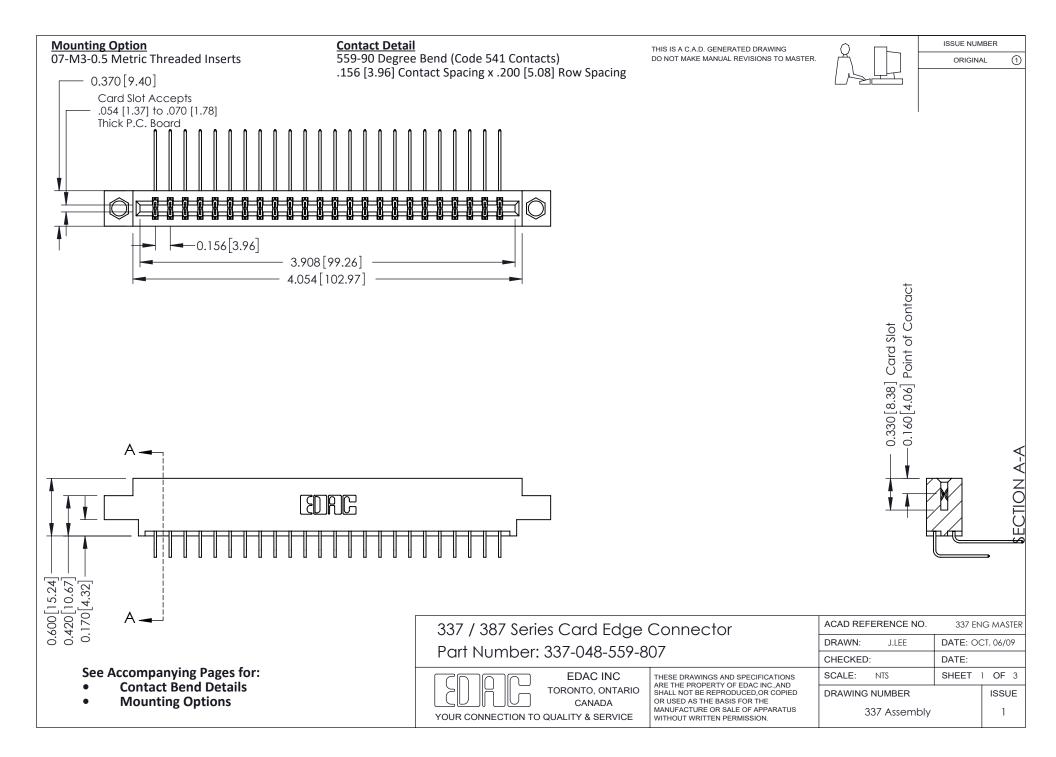

ISSUE NUMBER

ORIGINAL

1



| 337 / 387 Series Card Edge Connector<br>Contact Bend Detail           |                                                                                                                                                                                                  | ACAD REFERENCE NO. 337 E |                  | G MASTER      |
|-----------------------------------------------------------------------|--------------------------------------------------------------------------------------------------------------------------------------------------------------------------------------------------|--------------------------|------------------|---------------|
|                                                                       |