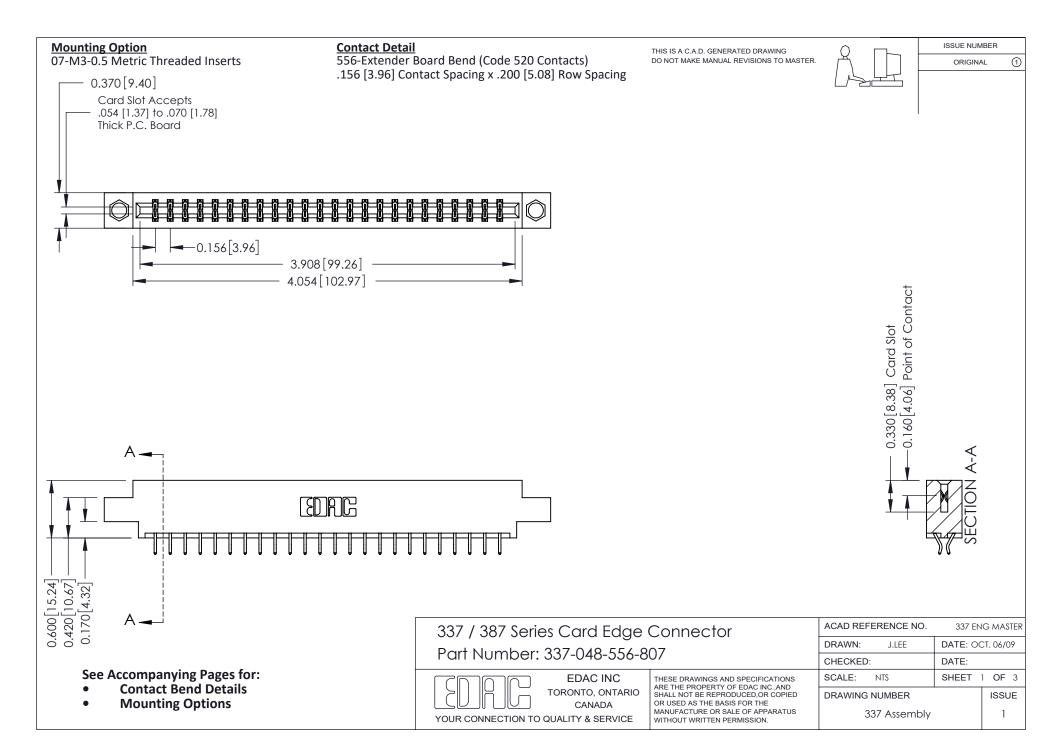

ISSUE NUMBER

ORIGINAL

1

| 337 / 387 Series Card Edge Connector<br>Contact Bend Detail           |                                                                                                                                                                                                  | ACAD REFERENCE NO. 337 E |                  | G MASTER      |
|-----------------------------------------------------------------------|--------------------------------------------------------------------------------------------------------------------------------------------------------------------------------------------------|--------------------------|------------------|---------------|
|                                                                       |                                                                                                                                                                                                  | DRAWN: J.LEE             | DATE: OCT. 06/09 |               |
|                                                                       |                                                                                                                                                                                                  | CHECKED: DATE:           |                  |               |
| EDAC INC TORONTO, ONTARIO CANADA YOUR CONNECTION TO QUALITY & SERVICE | THESE DRAWINGS AND SPECIFICATIONS ARE THE PROPERTY OF EDAC INC.,AND SHALL NOT BE REPRODUCED, OR COPIED OR USED AS THE BASIS FOR THE MANUFACTURE OR SALE OF APPARATUS WITHOUT WRITTEN PERMISSION. | SCALE: NTS               | SHEET            | 2 <b>OF</b> 3 |
|                                                                       |                                                                                                                                                                                                  | DRAWING NUMBER           |                  | ISSUE         |
|                                                                       |                                                                                                                                                                                                  | 337 Assembly             |                  | 1             |